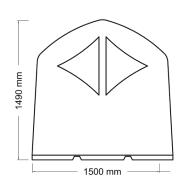

The DeNeefe Delineator Bollard incorporates bright reflective arrows to indicate directions, whilst ensuring high visibility from a considerable distance. The Delineator comes in four sizes, a 1.65 mtr. super size for use on highways and three other sizes for use on other roads and situations.

### **Specifications**

| CODE     | IND90               | IND100              | IND150              | IND200              |
|----------|---------------------|---------------------|---------------------|---------------------|
| Material | Linear Polyethylene | Linear Polyethylene | Linear Polyethylene | Linear Polyethylene |
| Width    | 90 cm               | 100 cm              | 150 cm              | 200 cm              |
| Height   | 114 cm              | 114 cm              | 149 cm              | 165 cm              |
| Colours  |                     |                     |                     |                     |