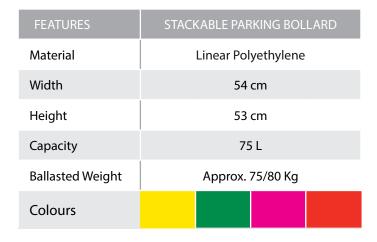

# Big Foot Stackable Bollard

This versatile stackable parking bollard can be used as a stand alone zone delimiter or used in conjunction with road signs, indicators and other traffic regulators to direct traffic. Road traffic signs advise drivers of danger, inform traffic of no entry access, any diversions or traffic re-direction.

| Water or Sand Ballaste | Wate | r or | Sand | Bal | laste |
|------------------------|------|------|------|-----|-------|
|------------------------|------|------|------|-----|-------|

The bollards are equipped with two threaded 3/4" plugs: the load plug located on the top, used to stabilize with water or sand, the unload plug located in the bottom, is used to unload the stabilizing mass.

### Stackable

The Big Foot bollard is easily stacked and handled, the concave shape allows a stack of up to 6 bollards. Reducing transport and warehouse costs significantly.

### **High Quality**

 Entirely made of linear polyethylene, the bollards are resistant to shocks and external agents.