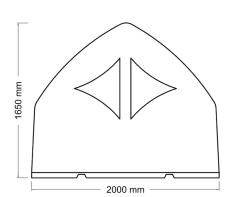

# **Delineator** Super Size Bollard

The DeNeefe Delineator Bollard is a super signage bollard, especially designed to indicate highway and road junctions. It is also widely employed to alert vehicles of upcoming obstacles, lane separation and dangerous situations. Manufactured from nontoxic polyethylene the Delineator is extremely strong, durable, U.V. resistant and recyclable. The cylindrical Delineator is hollow with a large screw top, allowing the filling of ballast, water or aggregate bags. It has a drainage plug located at the bottom to empty the ballast.

The DeNeefe Delineator Bollard incorporates bright reflective arrows to indicate directions, whilst ensuring high visibility from a considerable distance. The Delineator comes in four sizes, a 1.65 mtr. super size for use on highways and three other sizes for use on other roads and situations.

### **Specifications**

| CODE     | IND90               | IND100              | IND150              | IND200              |
|----------|---------------------|---------------------|---------------------|---------------------|
| Material | Linear Polyethylene | Linear Polyethylene | Linear Polyethylene | Linear Polyethylene |
| Width    | 90 cm               | 100 cm              | 150 cm              | 200 cm              |
| Height   | 114 cm              | 114 cm              | 149 cm              | 165 cm              |
| Colours  |                     |                     |                     |                     |