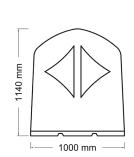

The DeNeefe Delineator Bollard incorporates bright reflective arrows to indicate directions, whilst ensuring high visibility from a considerable distance. The Delineator comes in four sizes, a 1.65 mtr. super size for use on highways and three other sizes for use on other roads and situations.

### **Specifications**

| CODE     | IND90               | IND100              | IND150              | IND200              |
|----------|---------------------|---------------------|---------------------|---------------------|
| Material | Linear Polyethylene | Linear Polyethylene | Linear Polyethylene | Linear Polyethylene |
| Width    | 90 cm               | 100 cm              | 150 cm              | 200 cm              |
| Height   | 114 cm              | 114 cm              | 149 cm              | 165 cm              |
| Colours  |                     |                     |                     |                     |