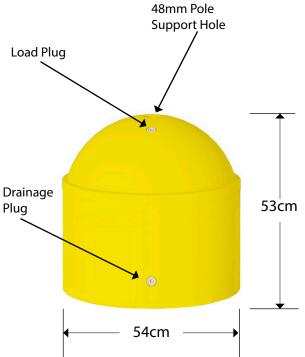

# Big Foot Stackable Bollard

This versatile stackable parking bollard can be used as a stand alone zone delimiter or used in conjunction with road signs, indicators and other traffic regulators to direct traffic. Road traffic signs advise drivers of danger, inform traffic of no entry access, any diversions or traffic re-direction.

### Road Sign Support

as a support for vertical road signage to regulate vehicular and pedestrian circulation, or used as a road sign support to direct traffic. The Big Foot parking bollard can also be used to indicate preferential lanes, reserved parking spaces, temporary roadworks, or to delimit reserved parking lots and signs for temporary worksites. The bollard is equipped with a 48mm hole in which a sign post can be inserted. Reflecting stripes for a higher visibility are available upon request.

| Water or Sand Ballaste | Wate | r or | Sand | Bal | laste |
|------------------------|------|------|------|-----|-------|
|------------------------|------|------|------|-----|-------|

The bollards are equipped with two threaded 3/4" plugs: the load plug located on the top, used to stabilize with water or sand, the unload plug located in the bottom, is used to unload the stabilizing mass.

### Stackable

The Big Foot bollard is easily stacked and handled, the concave shape allows a stack of up to 6 bollards. Reducing transport and warehouse costs significantly.