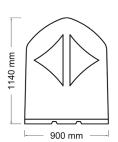

The DeNeefe Delineator Bollard incorporates bright reflective arrows to indicate directions, whilst ensuring high visibility from a considerable distance. The Delineator comes in four sizes, a 1.65 mtr. super size for use on highways and three other sizes for use on other roads and situations.

### **Specifications**

| CODE     | IND90               | IND100              | IND150              | IND200              |
|----------|---------------------|---------------------|---------------------|---------------------|
| Material | Linear Polyethylene | Linear Polyethylene | Linear Polyethylene | Linear Polyethylene |
| Width    | 90 cm               | 100 cm              | 150 cm              | 200 cm              |
| Height   | 114 cm              | 114 cm              | 149 cm              | 165 cm              |
| Colours  |                     |                     |                     |                     |