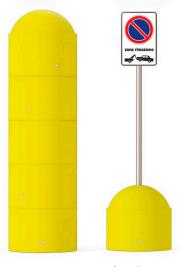

# Big Foot Stackable Bollard

This versatile stackable parking bollard can be used as a stand alone zone delimiter or used in conjunction with road signs, indicators and other traffic regulators to direct traffic. Road traffic signs advise drivers of danger, inform traffic of no entry access, any diversions or traffic re-direction.

### Road Sign Support

as a support for vertical road signage to regulate vehicular and pedestrian circulation, or used as a road sign support to direct traffic. The Big Foot parking bollard can also be used to indicate preferential lanes, reserved parking spaces, temporary roadworks, or to delimit reserved parking lots and signs for temporary worksites. The bollard is equipped with a 48mm hole in which a sign post can be inserted. Reflecting stripes for a higher visibility are available upon request.