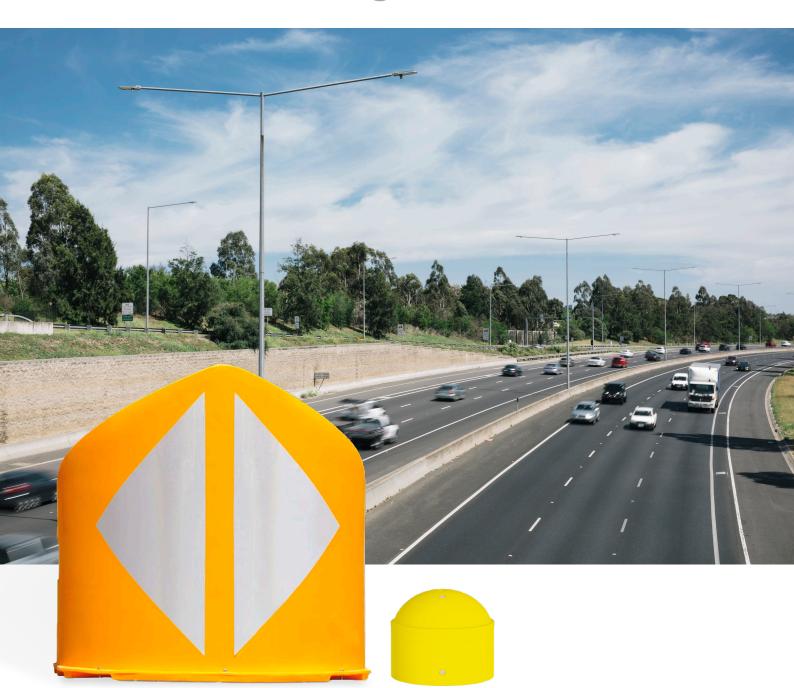

# **Delineator** Super Size Bollard

The DeNeefe Delineator Bollard is a super signage bollard, especially designed to indicate highway and road junctions. It is also widely employed to alert vehicles of upcoming obstacles, lane separation and dangerous situations. Manufactured from nontoxic polyethylene the Delineator is extremely strong, durable, U.V. resistant and recyclable. The cylindrical Delineator is hollow with a large screw top, allowing the filling of ballast, water or aggregate bags. It has a drainage plug located at the bottom to empty the ballast.

The DeNeefe Delineator Bollard incorporates bright reflective arrows to indicate directions, whilst ensuring high visibility from a considerable distance. The Delineator comes in four sizes, a 1.65 mtr. super size for use on highways and three other sizes for use on other roads and situations.