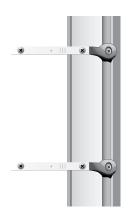

# KERBSIDE BRACKETS

#### **Description**

Kerbside Brackets allow the pole track to easily accommodate all roads and traffic signage. The brackets come in single or multiple arrangements and accept all existing kerbside signage in use today.

#### **Specifications**

Height: 600mm Width: 450mm Angle: 30 degrees

Sign: Sign supplied by client

Materials: Alloy bracketry, SS fasteners

Finishes: Powder coating Colours: All colours available

- Accommodates single or multiple combinations
- · Standardises signage types
- Can be retrofitted insitu
- · Security screws used to reduce vandalism
- Early recognition with 30 degree tilt towards the flow of traffic