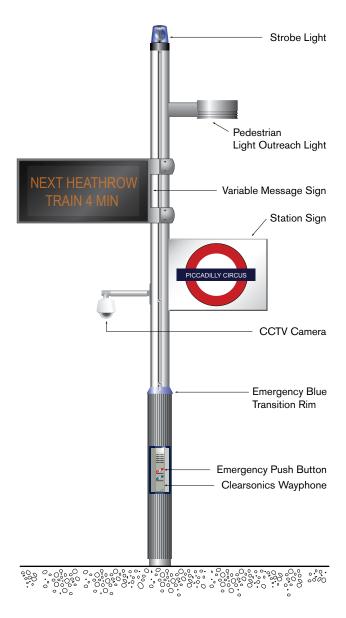

# **CLEARSONICS CLEVERPHONE**

The CleverPhone is truly a multi function pole phone that also accommodates a range of accessories at any given time. Attachments can be made to the CleverPhone product such as CCTV camera, Illuminated Help Point Signage, Street Signage, Location Signage, Information Signage, VMS Signage and Luminaires.

The CleverPhone pole has a patented track that allows for simple installation of accessories at any height or angle around the pole. Made from high strength extruded aluminium alloy; the track is integral to the success of the CleverPhone Pole system.

Depending on the application and product required the CleverPhone can be supplied at 4.8mt, 7.2mt, 9.6mt and 12mt heights.

### **FEATURES**

- Ø215 track
- · Various base diameters available
- Multifunctional capabilities
- Maintenance friendly / long life
- Suited to City and Main Street Zones, Rail Platforms, Car Parking and Parks