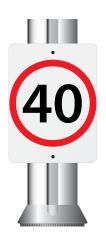

### **SIGN ON POLE**

#### **Description**

CleverPhone Sign on Pole is designed specifically for mounting traffic signs directly onto the track. Using two high tensile mounting nuts and fasteners the mounting assembly is hidden allowing obstruction free viewing.

#### **Specifications**

Sign: As specified Height: Any height

Materials: Alloy bracketry, SS fasteners

Finishes: Powder coating Colours: Natural Finish

#### **Features**

- Accommodates all existing signage
- Standardises signage types
- Can be retrofitted insitu
- Security screws used to reduce vandalism
- · Hidden mounting detail
- Turns a CleverPhone into a signage pole