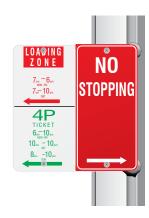

### **SIGN ON POLE**

#### **Description**

CleverPhone Sign on Pole is designed specifically for mounting traffic signs directly onto the track. Using two high tensile mounting nuts and fasteners the mounting assembly is hidden allowing obstruction free viewing.

#### **Features**

- Accommodates all existing signage
- Standardises signage types
- Can be retrofitted insitu
- Security screws used to reduce vandalism
- · Hidden mounting detail
- Turns a CleverPhone into a signage pole