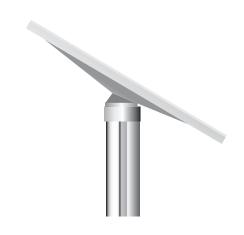

### **SIGN ON POLE**

#### **Description**

CleverPhone Sign on Pole is designed specifically for mounting traffic signs directly onto the track. Using two high tensile mounting nuts and fasteners the mounting assembly is hidden allowing obstruction free viewing.

#### **Specifications**

Sign: As specified Height: Any height

Materials: Alloy bracketry, SS fasteners

Finishes: Powder coating Colours: Natural Finish

#### **Features**

- Accommodates all existing signage
- Standardises signage types
- Can be retrofitted insitu
- Security screws used to reduce vandalism
- · Hidden mounting detail
- Turns a CleverPhone into a signage pole