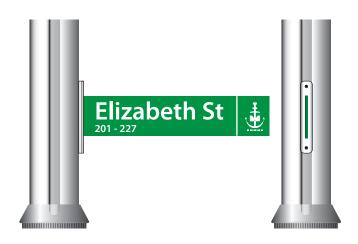

# STREETNAME SIGN BRACKET

#### **Description**

CleverPhone Sign Bracket is designed specifically to display a streetname for easy recognition to motorists and pedestrians alike. Made from high tensile alloy the assembly is slim line yet highly visible.

#### **Specifications**

Sign: 6mm aluminium 240 high x 1000mm max (supplied by client)

Height: Any height

Materials: Alloy bracketry, SS fasteners

Finishes: Powder coating Colours: All colours available

#### **Features**

- · Accommodates multiple sign lengths
- Standardises signage types
- Can be retrofitted insitu
- Security screws used to reduce vandalism
- Easy to identify streetname