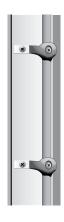

# KERBSIDE BRACKETS

#### **Description**

Kerbside Brackets allow the pole track to easily accommodate all roads and traffic signage. The brackets come in single or multiple arrangements and accept all existing kerbside signage in use today.

#### **Specifications**

Height: 600mm Width: 450mm Angle: 30 degrees

Sign: Sign supplied by client

Materials: Alloy bracketry, SS fasteners

Finishes: Powder coating Colours: All colours available

- Accommodates single or multiple combinations
- · Standardises signage types
- Can be retrofitted insitu
- · Security screws used to reduce vandalism
- Early recognition with 30 degree tilt towards the flow of traffic