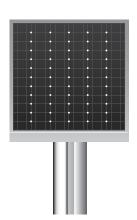

## **SOLAR PANEL**

#### **Specifications**

Panels: 503 x 422 x 50

Materials: Mild Steel, Hot Dipped Galvanised,

Powder Coated SS fasteners Finishes: Powder coating

#### **Features**

• Green power & sustainable energy solution