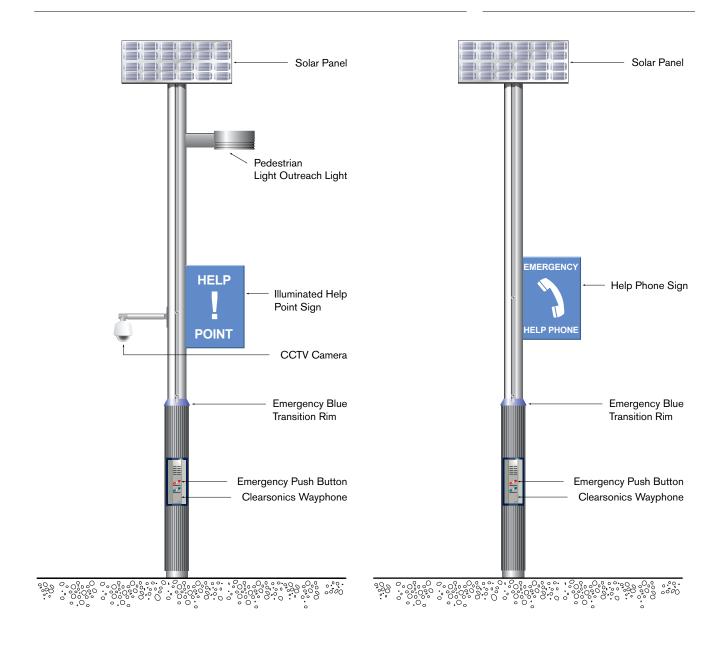

# **CLEARSONICS CLEVERPHONE**

The CleverPhone is truly a multi function pole phone that also accommodates a range of accessories at any given time. Attachments can be made to the CleverPhone product such as CCTV camera, Illuminated Help Point Signage, Street Signage, Location Signage, Information Signage, VMS Signage and Luminaires.

The CleverPhone pole has a patented track that allows for simple installation of accessories at any height or angle around the pole. Made from high strength extruded aluminium alloy; the track is integral to the success of the CleverPhone Pole system.

#### **Power Options**

12V solar panel
Mains plug pack 15VDC 1A
Remote power feed 48VDC
Internal 12V sealed lead acid battery

## **SOLAR PANEL**

#### **Features**

• Green power & sustainable energy solution