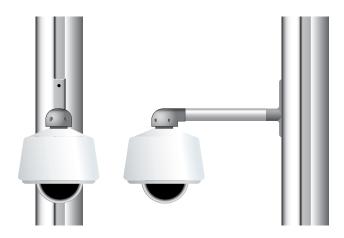

### CCTV - 50 ARM

#### **Specifications**

Arm: Ø50mm Length: 500mm Max.

Materials: Cast alloy, extruded alloy Finishes: Powder coating, anodising Colours: All colours available

#### **Features**

- Reaches out 500mm from Smartpole.
- · Increase security and prevent crime
- Promotes a safe and secure environment
- Accommodates a wide range of cameras