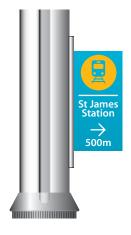

# WAYFINDER SIGN BRACKET

#### **Description**

CleverPhone Wayfinder Sign Bracket is designed as a large format display panel for pedestrian and tourist information. Made from high tensile alloy the assembly is slim line yet highly visible.

#### **Specifications**

Sign: 6mm aluminium
600 high x 400mm max
(supplied by client)
Height: Any height
Materials: Alloy bracketry, SS fasteners

Finishes: Powder coating
Colours: All colours available

- Accommodates large format signage
- Standardises signage types
- · Can be retrofitted insitu
- Security screws used to reduce vandalism
- Easy to identify for tourists and pedestrians alike