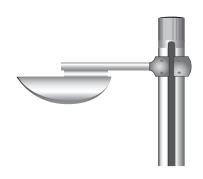

# SINGLE LIGHT FIXTURE

#### **Description**

The assembly is made up of a single light outreach arm providing direct lighting.

#### Specifications

Luminaire: Optional

Arm Length: 1000mm from centre of pole Height: Flexible, as per lighting design Materials: Extruded alloy, alloy bracketry, SS fasteners, luminaire

Finishes: Anodising & powder coating Colours: All colours available

- · Compliments public spaces
- · Single Light output
- · Integrated design
- Modular design reduces maintenance costs
- Ideal for plaza, town square and boardwalk locations