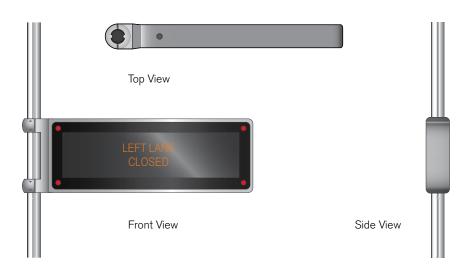

## **VMS - SIGNS**

#### **Specifications**

Height: 840mm Width: 2900mm Deep: 350mm

. Materials: Cast alloy, aluminium surrounds,

LED Modules

Finishes: Powder coating

Colours: Full colour range available

- Display messages in real time from remote locations
- Displays text and graphic
- Warning light setting
- Fully adjustable screen direction
- Uses low energy consuming LED modules
- · Reliable technology