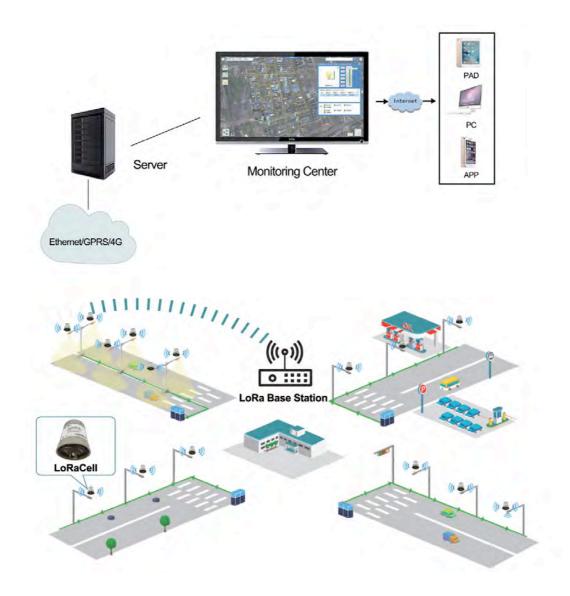

## **COMMUNICATION**

## Lora



# **NBioT**GPRS/4G Solution



## **Powerline**



#### **RS485 (Tunnel System)**



- Line 1: AC input, power supply for all equipment.
- Line 2: Concentrator (RTU), connects to signal controller via RS485 communication line for distances up to 200m.
- Line 3: Concentrator (RTU), connects to external luminance detector via RS485 communication line for distances up to 200m
- Line 4: Concentrator (RTU), connects to vehicle detector via RS485 communication line for distances up to 200m
- Line 5: Concentrator (RTU), connects to lamp controller via RS485 communication line for distances up to 200m

Note: For distances greater than 200m Fibre optic cable is recommended.