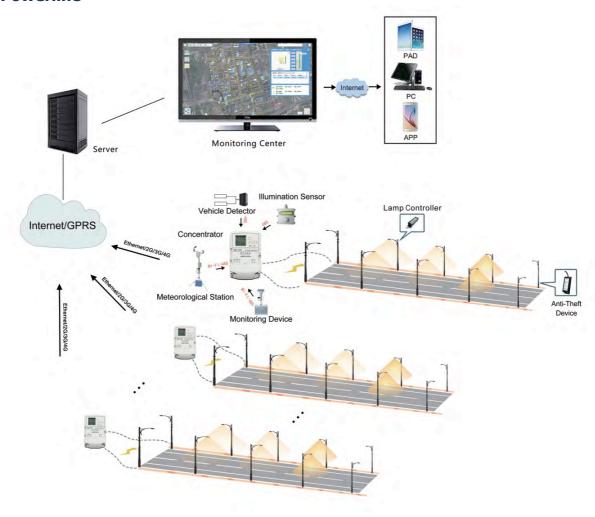

## **COMMUNICATION**

## Lora



# **NBioT**GPRS/4G Solution



## **Powerline**



#### **RS485 (Tunnel System)**



- Line 1: AC input, power supply for all equipment.
- Line 2: Concentrator (RTU), connects to signal controller via RS485 communication line for distances up to 200m.
- Line 3: Concentrator (RTU), connects to external luminance detector via RS485 communication line for distances up to 200m
- Line 4: Concentrator (RTU), connects to vehicle detector via RS485 communication line for distances up to 200m
- Line 5: Concentrator (RTU), connects to lamp controller via RS485 communication line for distances up to 200m

Note: For distances greater than 200m Fibre optic cable is recommended.