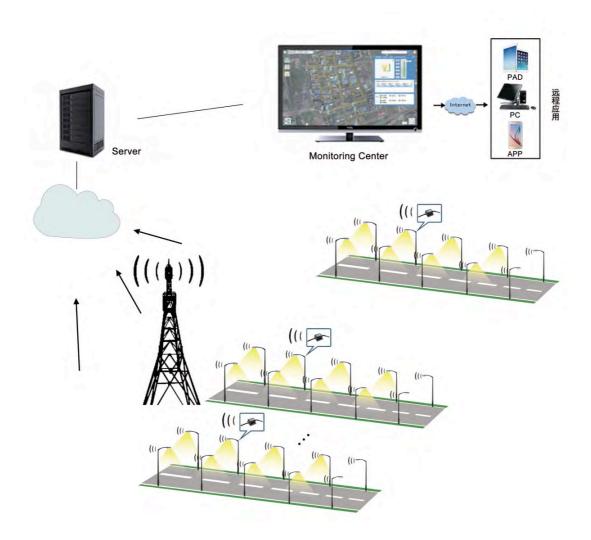

## **COMMUNICATION**

## Lora



# **NBioT**GPRS/4G Solution



## **Powerline**



#### **RS485 (Tunnel System)**



- Line 1: AC input, power supply for all equipment.
- Line 2: Concentrator (RTU), connects to signal controller via RS485 communication line for distances up to 200m.
- Line 3: Concentrator (RTU), connects to external luminance detector via RS485 communication line for distances up to 200m
- Line 4: Concentrator (RTU), connects to vehicle detector via RS485 communication line for distances up to 200m
- Line 5: Concentrator (RTU), connects to lamp controller via RS485 communication line for distances up to 200m

Note: For distances greater than 200m Fibre optic cable is recommended.