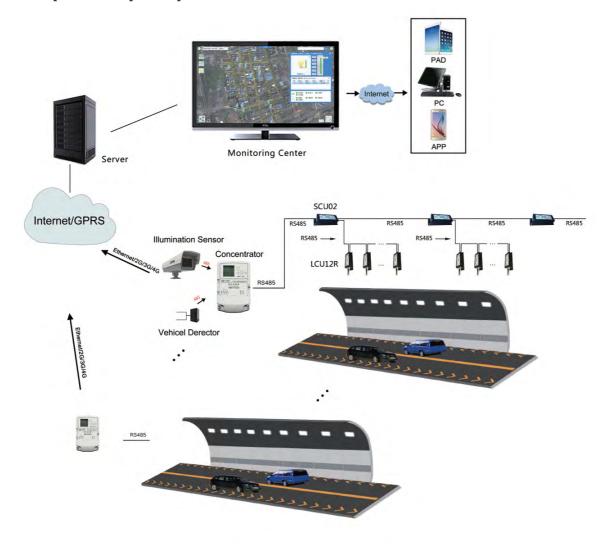

#### **RS485 (Tunnel System)**

- Line 1: AC input, power supply for all equipment.
- Line 2: Concentrator (RTU), connects to signal controller via RS485 communication line for distances up to 200m.
- Line 3: Concentrator (RTU), connects to external luminance detector via RS485 communication line for distances up to 200m
- Line 4: Concentrator (RTU), connects to vehicle detector via RS485 communication line for distances up to 200m
- Line 5: Concentrator (RTU), connects to lamp controller via RS485 communication line for distances up to 200m

Note: For distances greater than 200m Fibre optic cable is recommended.