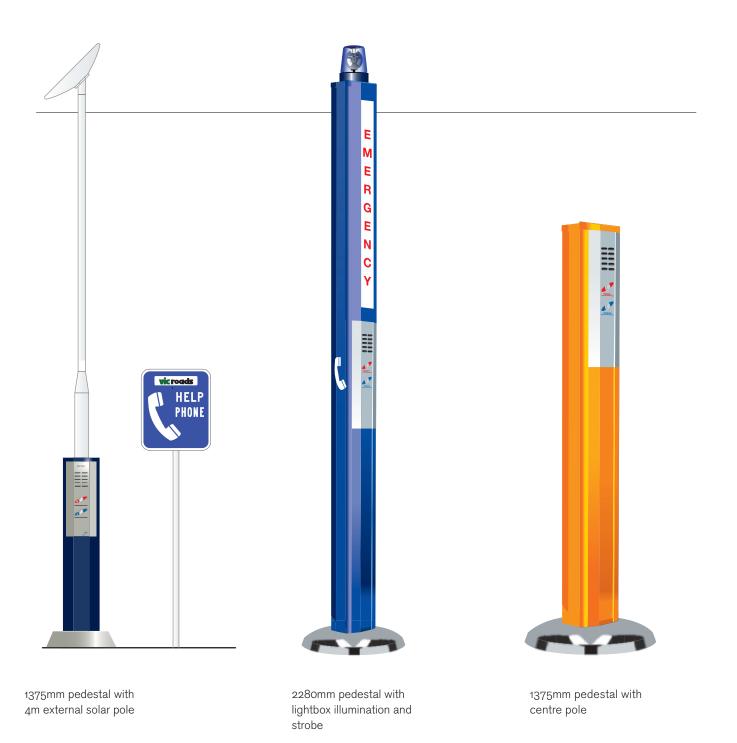

- Unique ID for location information
- One push button standard but can be expanded to three
- Lightning and radio frequency interference protection on
  - PSTN / DC feed board
- Audible and visual feedback on button press with LED Buttons
- Polycarbonate label where graphics can be readily customized
- 5mm extruded aluminium housing with dual high security locks and powder coat finish
- Housing top is fitted with an endcap but not the bottom
- 1375 and 2280mm housing models

#### **Physical**

Dimensions: 210W x 1475H x 130D (mm) (lightbox version) 2450H Base cover (ctr pole): 440mm diameter Base Cover (ext pole): 470mm diameter Weight 50kg (1375mm with centre pole) External Solar pole: 4 metres