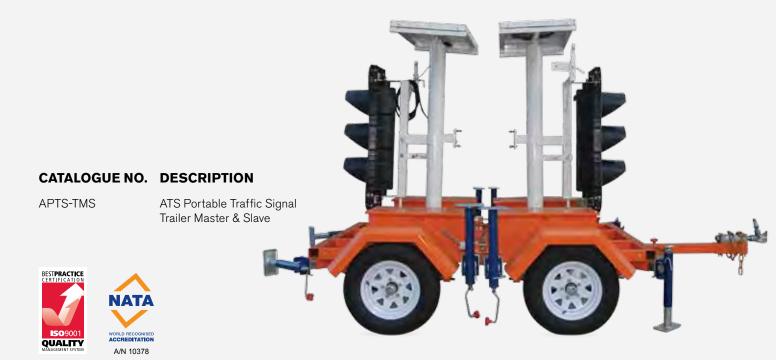

# PORTABLE TRAFFIC SIGNAL

ATS Portable Traffic Signal (PTS) utilises the latest in microprocessor and Radio Frequency (RF) technologies to provide a cutting edge product.

The PTS is a dual-trailer system of a Master and Slave trailer, which can be inter-connected together as a single unit for easy transport with a single vehicle. Set up of the system can be performed by one person and takes less than 10 minutes to transform from trailer to operating position.

#### CATALOGUE NO. DESCRIPTION

APTS-TMS

ATS Portable Traffic Signal Trailer Master & Slave