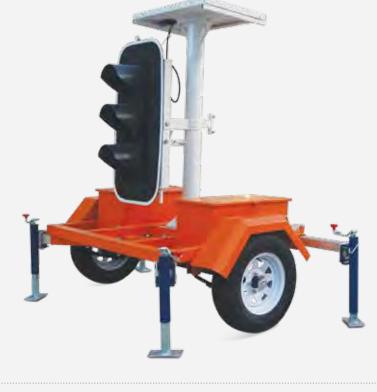

# PORTABLE TRAFFIC SIGNAL

ATS Portable Traffic Signal (PTS) utilises the latest in microprocessor and Radio Frequency (RF) technologies to provide a cutting edge product.

The PTS is a dual-trailer system of a Master and Slave trailer, which can be inter-connected together as a single unit for easy transport with a single vehicle. Set up of the system can be performed by one person and takes less than 10 minutes to transform from trailer to operating position.