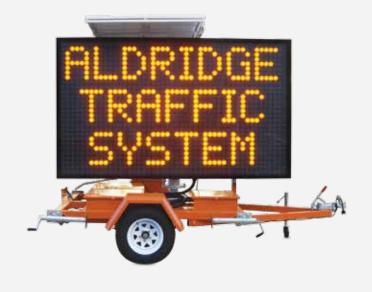

## VARIABLE MESSAGE SIGN VMS 'B' SIZE

ATS Variable Message Sign B – is a trailer-mounted self-powered VMS board with remote messaging and radar speed display capabilities. The VMS can display multi-message full graphics in various font styles. It utilizes high brightness LED technology for superior visibility in all light conditions.

#### **FEATURES**

- » Fully Solar powered with backup battery
- » Designed to AS 4852.2-2009
- » Rotatable mechanical tilt solar panels
- » Full Matrix Display, 1 to 4 lines of text, graphics & animation
- » High Quality Amber LED display
- » Non-glare UV polycarbonate screen
- » Graphical programming interface for instant message preview
- » Hydraulic sign-lifting mechanism
- » Lockable storage compartment
- » Matt black panel frame with reinforced front
- » Rotatable display sign panel
- » Automatic display dimming