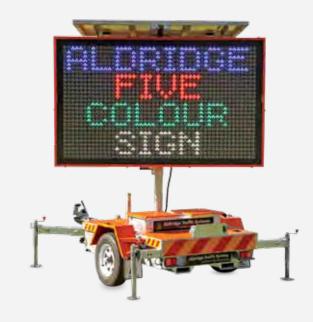

# VARIABLE MESSAGE SIGN VMS 'C' SIZE (COLOUR)

ATS Variable Message Sign C – is a trailer-mounted self powered VMS board with remote messaging and radar speed display capabilities. The VMS can display multi-message full graphics in various font styles. It utilizes high brightness LED technology for superior visibility in all light conditions.

#### **FEATURES**

- » Fully Solar powered with backup battery
- » Designed to AS 4852.2-2009
- » Rotatable mechanical tilt solar panels
- » Full Matrix Display, 1 to 4 lines of text, graphics & animation and auto fit font
- » High Quality 5 colour LED display (Yellow, Red, Green, White, Blue)
- » Non-glare UV polycarbonate screen
- » Graphical programming interface for instant message preview
- » Hydraulic sign lifting mechanism
- » Fully galvanized trailer
- » Lockable storage compartment
- » Burnt orange panel frame with reinforced front
- » Rotatable display sign panel
- » Fault reporting
- » Automatic display dimming
- » Security locable wheels