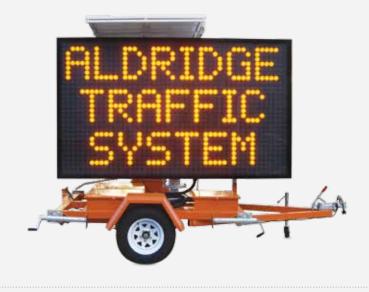

### VMS 'C' SIZE

ATS Variable Message Sign C – is a trailer-mounted self-powered VMS board with remote messaging and radar speed display capabilities. The VMS can display multi-message full graphics in various font styles. It utilizes high brightness LED technology for superior visibility in all light conditions.

#### **FEATURES**

- » Fully Solar powered with backup battery
- » Designed to AS 4852.2-2009
- » Rotatable mechanical tilt solar panels
- » Full Matrix Display, 1 to 4 lines of text, graphics & animation
- » High Quality Amber LED display
- » Non-glare UV polycarbonate screen
- » Graphical programming interface for instant message preview
- » Hydraulic sign lifting mechanism
- » Lockable storage compartment
- » Matt black panel frame with reinforced front
- » Rotatable display sign panel
- » Automatic display dimming