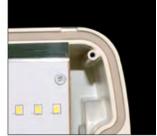

Prism glass reduces the glare whilst maintaining the lighting efficiency

Rubber gasket ensures protection in harsh and hostile environments. IP65 Rating

LED chips, increase lighting efficiency with excellent CRI & Longer Life