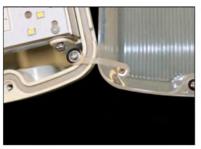

- STANDARD
- SENSOR
- **EMERGENCY**
- EMERGENCY + SENSOR

The Seville features prism glass which reduces the glare without impacting on lighting efficiency. An IP65 rating protects against harsh conditions and hostile environments.

Prism glass reduces the glare whilst maintaining the lighting efficiency

Rubber gasket ensures protection in harsh and hostile environments. IP65 Rating

LED chips, increase lighting efficiency with excellent CRI & Longer Life