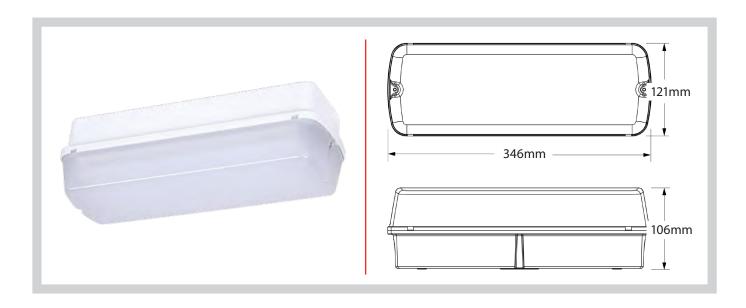

Light Sensor optional

| PRODUCT<br>CODE | PRODUCT<br>NAME      | POWER<br>WATTS | LUMENS | CRI | CCT<br>(K) | BEAM<br>ANGLE | INPUT            | BODY                  | DIFFUSER      |
|-----------------|----------------------|----------------|--------|-----|------------|---------------|------------------|-----------------------|---------------|
| SVS700          | STANDARD             | 10             | 700    | 80  | 4000       | 120°          | 220VAC – 50/60Hz | DIE-CAST<br>Aluminium | Polycarbonate |
| SVSS700         | SENSOR               | 10             | 700    | 80  | 4000       | 120°          | 220VAC – 50/60Hz | DIE-CAST<br>Aluminium | Polycarbonate |
| SVSE700         | EMERGENCY            | 10             | 700    | 80  | 4000       | 120°          | 220VAC – 50/60Hz | DIE-CAST<br>Aluminium | Polycarbonate |
| SVSSE700        | SENSOR+<br>EMERGENCY | 10             | 700    | 80  | 4000       | 120°          | 220VAC – 50/60Hz | DIE-CAST<br>Aluminium | Polycarbonate |
| SVS1400         | STANDARD             | 20             | 1400   | 80  | 4000       | 120°          | 220VAC – 50/60Hz | DIE-CAST<br>Aluminium | Polycarbonate |
| SVSS1400        | SENSOR               | 20             | 1400   | 80  | 4000       | 120°          | 220VAC – 50/60Hz | DIE-CAST<br>Aluminium | Polycarbonate |
| SVSE1400        | EMERGENCY            | 20             | 1400   | 80  | 4000       | 120°          | 220VAC – 50/60Hz | DIE-CAST<br>Aluminium | Polycarbonate |
| SVSSE1400       | SENSOR+<br>EMERGENCY | 20             | 1400   | 80  | 4000       | 120°          | 220VAC – 50/60Hz | DIE-CAST<br>Aluminium | Polycarbonate |