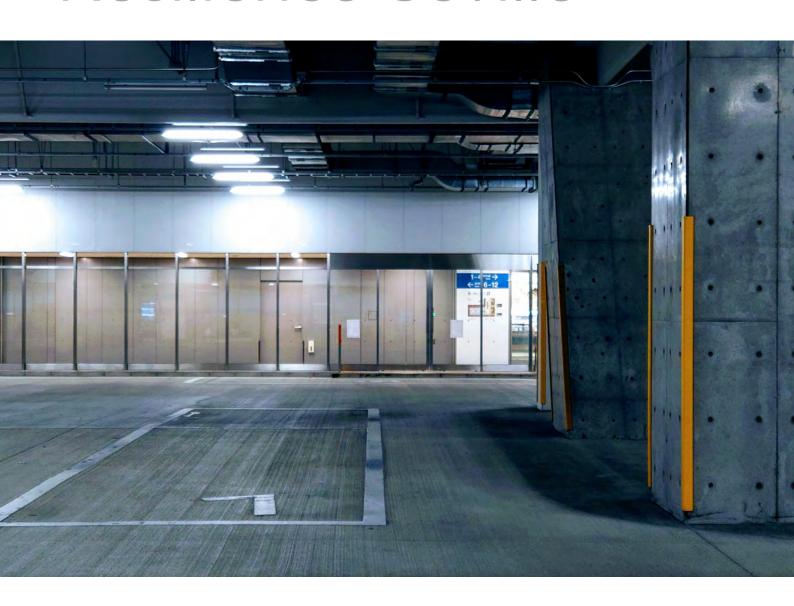

# Resilience Range

The Resilience luminaire collection is designed and manufactured specifically to withstand the harshest of environments and vandal prone locations.

With an IP65 rating, and impact rating from IK8 – IK20, Resilience luminaires are suitable for both interior and exterior installations, including anti-ligature options for secure establishments.

Aldridge Resilience LED lights come in a wide range of lumens, wattages, shapes and sizes.

Suitable for:

URBAN LIGHTING
SOCIAL HOUSING
LOCAL AUTHORITY
TRANSPORT
SECURE ESTABLISHMENTS

The **Resilience Seville** is available in 4 variations and 700 or 1400 lumens.