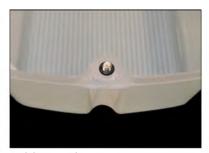

- STANDARD
- SENSOR
- **EMERGENCY**
- EMERGENCY + SENSOR

The Seville features prism glass which reduces the glare without impacting on lighting efficiency. An IP65 rating protects against harsh conditions and hostile environments.

Prism glass reduces the glare whilst maintaining the lighting efficiency

Rubber gasket ensures protection in harsh and hostile environments. IP65 Rating

LED chips, increase lighting efficiency with excellent CRI & Longer Life