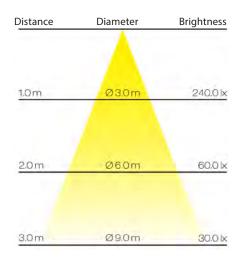

| 700    | 80  | 4000       | 120°          | 220VAC – 50/60Hz | DIE-CAST<br>Aluminium | Polycarbonate |
| SVS1400         | STANDARD             | 20             | 1400   | 80  | 4000       | 120°          | 220VAC – 50/60Hz | DIE-CAST<br>Aluminium | Polycarbonate |
| SVSS1400        | SENSOR               | 20             | 1400   | 80  | 4000       | 120°          | 220VAC – 50/60Hz | DIE-CAST<br>Aluminium | Polycarbonate |
| SVSE1400        | EMERGENCY            | 20             | 1400   | 80  | 4000       | 120°          | 220VAC – 50/60Hz | DIE-CAST<br>Aluminium | Polycarbonate |
| SVSSE1400       | SENSOR+<br>EMERGENCY | 20             | 1400   | 80  | 4000       | 120°          | 220VAC – 50/60Hz | DIE-CAST<br>Aluminium | Polycarbonate |

# 20W Photometric



# 20W Photometric





# **Aldridge Traffic Systems Pty Ltd**

12 - 14 Leeds Street Rhodes NSW 2138

www.trafficltd.com.au

# NSW

P: +61 2 9736 3677 F: +61 2 9736 3391 e: info@trafficltd.com.au

#### NT

P: +61 8 8947 0733 F: +61 8 8947 0713 e: info@trafficltd.com.au

## OLD

P: +61 7 3266 1900 F: +61 7 3266 2244 e: info@trafficltd.com.au

#### VIC

P: +61 3 9430 0222 F: +61 3 9430 0244 e: info@trafficltd.com.au

## ACT

P: +61 2 6299 7922 F: +61 2 6299 7977 e: info@trafficltd.com.au

## TAS

P: +61 3 6273 1177 F: +61 3 6273 1759 e: info@trafficltd.com.au

#### SA

P: +61 8 8362 2385

e: info@trafficltd.com.au

## WA

P: +61 8 9248 1002 F: +61 8 9209 2288 e: info@trafficltd.com.au

## UNITED KINGDOM

P: +44 (0) 1159 223 797 F: +44 (0) 1159 223 836 e: info@aldridgetraffic.co.uk