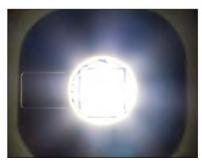

Prism glass reduces the glare whilst maintaining the lighting efficiency

Rubber gasket ensures protection in harsh and hostile environments. IP65 Rating

LED chips, increase lighting efficiency with excellent CRI & Longer Life

Light Sensor optional

| PRODUCT<br>CODE | PRODUCT<br>NAME      | POWER<br>WATTS | LUMENS | CRI | CCT<br>(K) | BEAM<br>ANGLE | INPUT            | BODY                  | DIFFUSER      |
|-----------------|----------------------|----------------|--------|-----|------------|---------------|------------------|-----------------------|---------------|
| SVS700          | STANDARD             | 10             | 700    | 80  | 4000       | 120°          | 220VAC – 50/60Hz | DIE-CAST<br>Aluminium | Polycarbonate |
| SVSS700         | SENSOR               | 10             | 700    | 80  | 4000       | 120°          | 220VAC – 50/60Hz | DIE-CAST<br>Aluminium | Polycarbonate |
| SVSE700         | EMERGENCY            | 10             | 700    | 80  | 4000       | 120°          | 220VAC – 50/60Hz | DIE-CAST<br>Aluminium | Polycarbonate |
| SVSSE700        | SENSOR+<br>EMERGENCY | 10             | 700    | 80  | 4000       | 120°          | 220VAC – 50/60Hz | DIE-CAST<br>Aluminium | Polycarbonate |
| SVS1400         | STANDARD             | 20             | 1400   | 80  | 4000       | 120°          | 220VAC – 50/60Hz | DIE-CAST<br>Aluminium | Polycarbonate |
| SVSS1400        | SENSOR               | 20             | 1400   | 80  | 4000       | 120°          | 220VAC – 50/60Hz | DIE-CAST<br>Aluminium | Polycarbonate |
| SVSE1400        | EMERGENCY            | 20             | 1400   | 80  | 4000       | 120°          | 220VAC – 50/60Hz | DIE-CAST<br>Aluminium | Polycarbonate |
| SVSSE1400       | SENSOR+<br>EMERGENCY | 20             | 1400   | 80  | 4000       | 120°          | 220VAC – 50/60Hz | DIE-CAST<br>Aluminium | Polycarbonate |