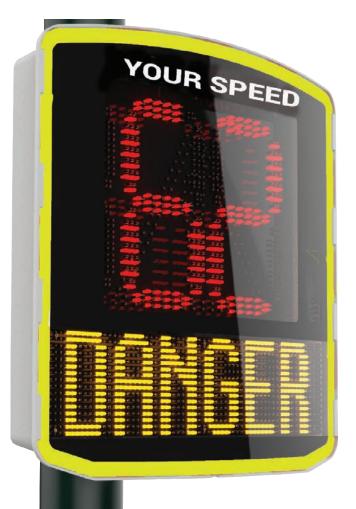

The Evolis Speed Indication Device is easily configured and installed to educate motorists of their travel speeds. It helps to reduce overall excess traffic speeds, particularly in high incident areas. Utilising the optional built in data logger, road asset owners can gather and analyse traffic speed data on specific roads so that they can make informed planning decisions on road safety.

## **FEATURES & BENEFITS**

- Anti-corrosion, anti-UV treatment plus unit sealing ensures long term resistance, strength and durability
- Injected ABS resin waterproof housing with integrated hooks
- Lockable permanent mounting bar made of injected ABS resin, mounted on poles with brackets (sold separately)
- Front face made of tough polycarbonate, fixed to the casing with mechanical clip and gasket seal
- Waterproof IP66 housing for 2 batteries, USB port, dial selector and adaptor
- Installed in minutes by one person
- Optional 1 or 2 way traffic flow statistics
- Optional pre-configured speed/text display settings prior to installation
- Accompanying EVOCOM software for settings configuration plus data analysis
- 34cm high speed digits (red/amber/green), a large amber text template and ultra-high brightness LEDs