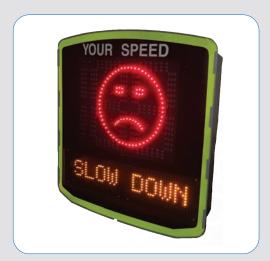

The Evolis Speed Indication Device is easily configured and installed to educate motorists of their travel speeds. It helps to reduce overall excess traffic speeds, particularly in high incident areas. Utilising the optional built in data logger, road asset owners can gather and analyse traffic speed data on specific roads so that they can make informed planning decisions on road safety.

# **Display**

LED: 3 digits

Colors: Red, Amber and Green

Size of digits: 340mm

640mm x 160mm (64 x 16 pixels)

Text display (Matrix): 1 line of 7 characters 160mm high

2 lines of 10 characters 70mm high

Visibility: 250m