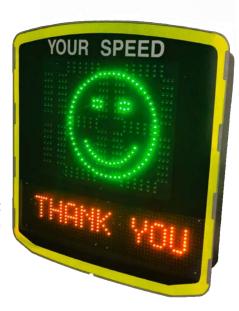

The Evolis Speed Indication Device is easily configured and installed to educate motorists of their travel speeds. It helps to reduce overall excess traffic speeds, particularly in high incident areas. Utilising the optional built in data logger, road asset owners can gather and analyse traffic speed data on specific roads so that they can make informed planning decisions on road safety.

## **FEATURES & BENEFITS**

- Anti-corrosion, anti-UV treatment plus unit sealing ensures long term resistance, strength and durability
- Injected ABS resin waterproof housing with integrated hooks
- Lockable permanent mounting bar made of injected ABS resin, mounted on poles with brackets (sold separately)
- Front face made of tough polycarbonate, fixed to the casing with mechanical clip and gasket seal
- Waterproof IP66 housing for 2 batteries, USB port, dial selector and adaptor
- Installed in minutes by one person
- Optional 1 or 2 way traffic flow statistics
- Optional pre-configured speed/text display settings prior to installation
- Accompanying EVOCOM software for settings configuration plus data analysis
- 34cm high speed digits (red/amber/green), a large amber text template and ultra-high brightness LEDs