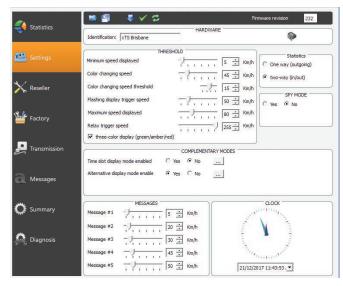

### **EVOCOM SOFTWARE**

Evocom PC software, provided free of charge, is featured with a user-friendly interface for advanced configuration: specific speed ranges, speed increments, data recording function (\*), text messages, time slots etc...

(\*)Data recording function (one way / two way traffic flow statistics) purchased separately.

Settings configuration screen