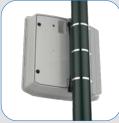

## **FEATURES & BENEFITS**

- Anti-corrosion, anti-UV treatment plus unit sealing ensures long term resistance, strength and durability
- Injected ABS resin waterproof housing with integrated hooks
- Lockable permanent mounting bar made of injected ABS resin, mounted on poles with brackets (sold separately)
- Front face made of tough polycarbonate, fixed to the casing with mechanical clip and gasket seal
- Waterproof IP66 housing for 2 batteries, USB port, dial selector and adaptor
- Installed in minutes by one person
- Optional 1 or 2 way traffic flow statistics
- Optional pre-configured speed/text display settings prior to installation
- Accompanying EVOCOM software for settings configuration plus data analysis
- 34cm high speed digits (red/amber/green), a large amber text template and ultra-high brightness LEDs