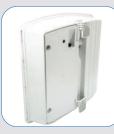

## **FEATURES & BENEFITS**

- Anti-corrosion, anti-UV treatment plus unit sealing ensures long term resistance, strength and durability
- Injected ABS resin waterproof housing with integrated hooks
- Lockable permanent mounting bar made of injected ABS resin, mounted on poles with brackets (sold separately)
- Front face made of tough polycarbonate, fixed to the casing with mechanical clip and gasket seal
- Waterproof IP66 housing for 2 batteries, USB port, dial selector and adaptor
- Installed in minutes by one person
- Optional 1 or 2 way traffic flow statistics
- Optional pre-configured speed/text display settings prior to installation
- Accompanying EVOCOM software for settings configuration plus data analysis
- 34cm high speed digits (red/amber/green), a large amber text template and ultra-high brightness LEDs

### Housing

Dimensions: H: 700mm x W: 709mm x D: 170mm Housing: Injected ABS resin, grey RAL 7035

Front face: Polycarbonate

Waterproof: IP66

Weight: 8kg (without batteries)