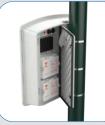

## **FEATURES & BENEFITS**

- Anti-corrosion, anti-UV treatment plus unit sealing ensures long term resistance, strength and durability
- Injected ABS resin waterproof housing with integrated hooks
- Lockable permanent mounting bar made of injected ABS resin, mounted on poles with brackets (sold separately)
- Front face made of tough polycarbonate, fixed to the casing with mechanical clip and gasket seal
- Waterproof IP66 housing for 2 batteries, USB port, dial selector and adaptor
- Installed in minutes by one person
- Optional 1 or 2 way traffic flow statistics
- Optional pre-configured speed/text display settings prior to installation
- Accompanying EVOCOM software for settings configuration plus data analysis
- 34cm high speed digits (red/amber/green), a large amber text template and ultra-high brightness LEDs

### Housing

Dimensions: H: 700mm x W: 709mm x D: 170mm Housing: Injected ABS resin, grey RAL 7035

Front face: Polycarbonate

Waterproof: IP66

Weight: 8kg (without batteries)