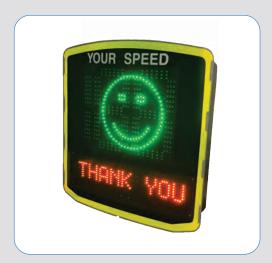

- Installed in minutes by one person
- Optional 1 or 2 way traffic flow statistics
- Optional pre-configured speed/ text display settings prior to installation
- Accompanying EVOCOM software for settings configuration plus data analysis
- 34cm high speed digits (red/amber/ green), a large amber text template and ultra-high brightness LEDs

#### **Radar Sensor**

Doppler Radar: 24.125 Ghz
Detection range: 10-250 metres

Detection angle: 17 o

Accuracy: +/- 1km/h (travelling at 100km/h)

**Display** 

LED: 3 digits

Colors: Red, Amber and Green

Size of digits: 340mm

640mm x 160mm (64 x 16 pixels)

Text display (Matrix): 1 line of 7 characters 160mm high

2 lines of 10 characters 70mm high

Visibility: 250m

Refresh: 1.2 seconds (configurable)