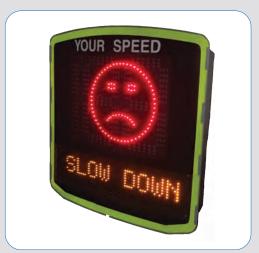

#### **Radar Sensor**

Doppler Radar: 24.125 Ghz
Detection range: 10-250 metres

Detection angle: 17 o

Accuracy: +/- 1km/h (travelling at 100km/h)

**Display** 

LED: 3 digits

Colors: Red, Amber and Green

Size of digits: 340mm

640mm x 160mm (64 x 16 pixels)

Text display (Matrix): 1 line of 7 characters 160mm high

2 lines of 10 characters 70mm high

Visibility: 250m

Refresh: 1.2 seconds (configurable)