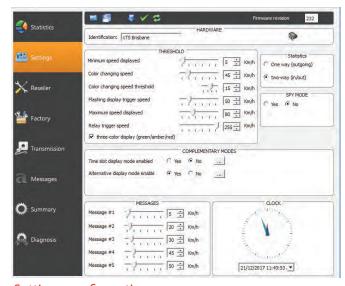

### **EVOCOM SOFTWARE**

Evocom PC software, provided free of charge, is featured with a user-friendly interface for advanced configuration: specific speed ranges, speed increments, data recording function (\*), text messages, time slots etc...

(\*)Data recording function (one way / two way traffic flow statistics) purchased separately.

Settings configuration screen