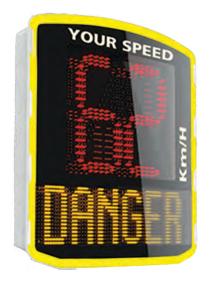

- Installed in minutes by one person
- Optional 1 or 2 way traffic flow statistics
- Optional pre-configured speed/ text display settings prior to installation
- Accompanying EVOCOM software for settings configuration plus data analysis
- 34cm high speed digits (red/amber/ green), a large amber text template and ultra-high brightness LEDs

#### **Radar Sensor**

Doppler Radar: 24.125 Ghz
Detection range: 10-250 metres

Detection angle: 17 o

Accuracy: +/- 1km/h (travelling at 100km/h)

**Display** 

LED: 3 digits

Colors: Red, Amber and Green

Size of digits: 340mm

640mm x 160mm (64 x 16 pixels)

Text display (Matrix): 1 line of 7 characters 160mm high

2 lines of 10 characters 70mm high

Visibility: 250m

Refresh: 1.2 seconds (configurable)