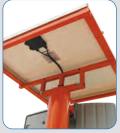

### **FEATURES & BENEFITS**

- Anti-corrosion, anti-UV treatment plus unit sealing ensures long term resistance, strength and durability
- Injected ABS resin waterproof housing with integrated hooks
- Lockable permanent mounting bar made of injected ABS resin, mounted on poles with brackets (sold separately)
- Front face made of tough polycarbonate, fixed to the casing with mechanical clip and gasket seal
- Waterproof IP66 housing for 2 batteries, USB port, dial selector and adaptor

- Installed in minutes by one person
- Optional 1 or 2 way traffic flow statistics
- Optional pre-configured speed/ text display settings prior to installation
- Accompanying EVOCOM software for settings configuration plus data analysis
- 34cm high speed digits (red/amber/ green), a large amber text template and ultra-high brightness LEDs