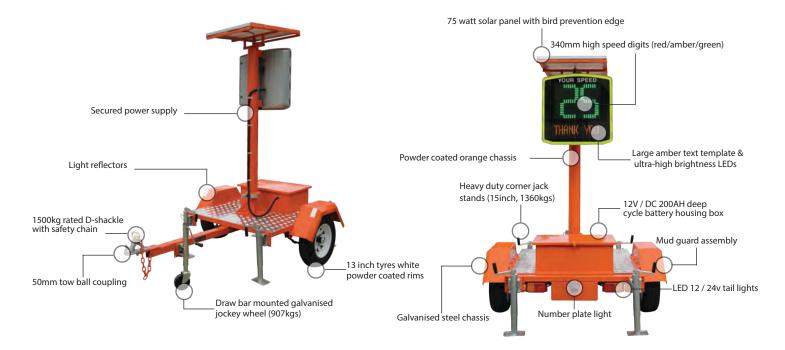

### **FEATURES & BENEFITS**

- Anti-corrosion, anti-UV treatment plus unit sealing ensures long term resistance, strength and durability
- Injected ABS resin waterproof housing with integrated hooks
- Lockable permanent mounting bar made of injected ABS resin, mounted on poles with brackets (sold separately)
- Front face made of tough polycarbonate, fixed to the casing with mechanical clip and gasket seal
- Waterproof IP66 housing for 2 batteries, USB port, dial selector and adaptor

- Installed in minutes by one person
- Optional 1 or 2 way traffic flow statistics
- Optional pre-configured speed/ text display settings prior to installation
- Accompanying EVOCOM software for settings configuration plus data analysis
- 34cm high speed digits (red/amber/ green), a large amber text template and ultra-high brightness LEDs

#### **Radar Sensor**

Doppler Radar: 24.125 Ghz
Detection range: 10-250 metres

Detection angle: 17 o

Accuracy: +/- 1km/h (travelling at 100km/h)

**Display** 

LED: 3 digits

Colors: Red, Amber and Green

Size of digits: 340mm

640mm x 160mm (64 x 16 pixels)

Text display (Matrix): 1 line of 7 characters 160mm high

2 lines of 10 characters 70mm high

Visibility: 250m

Refresh: 1.2 seconds (configurable)

### Housing

Dimensions: H: 700mm x W: 709mm x D: 170mm Housing: Injected ABS resin, grey RAL 7035

Front face: Polycarbonate

Waterproof: IP66

Weight: 8kg (without batteries)