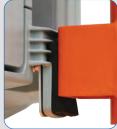

### **FEATURES & BENEFITS**

- Anti-corrosion, anti-UV treatment plus unit sealing ensures long term resistance, strength and durability
- Injected ABS resin waterproof housing with integrated hooks
- Lockable permanent mounting bar made of injected ABS resin, mounted on poles with brackets (sold separately)
- Front face made of tough polycarbonate, fixed to the casing with mechanical clip and gasket seal
- Waterproof IP66 housing for 2 batteries, USB port, dial selector and adaptor

### Housing

Dimensions: H: 700mm x W: 709mm x D: 170mm Housing: Injected ABS resin, grey RAL 7035

Front face: Polycarbonate

Waterproof: IP66

Weight: 8kg (without batteries)