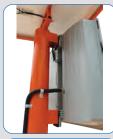

### **FEATURES & BENEFITS**

- Anti-corrosion, anti-UV treatment plus unit sealing ensures long term resistance, strength and durability
- Injected ABS resin waterproof housing with integrated hooks
- Lockable permanent mounting bar made of injected ABS resin, mounted on poles with brackets (sold separately)
- Front face made of tough polycarbonate, fixed to the casing with mechanical clip and gasket seal
- Waterproof IP66 housing for 2 batteries, USB port, dial selector and adaptor

- Installed in minutes by one person
- Optional 1 or 2 way traffic flow statistics
- Optional pre-configured speed/ text display settings prior to installation
- Accompanying EVOCOM software for settings configuration plus data analysis
- 34cm high speed digits (red/amber/ green), a large amber text template and ultra-high brightness LEDs