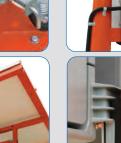

### **FEATURES & BENEFITS**

- Anti-corrosion, anti-UV treatment plus unit sealing ensures long term resistance, strength and durability
- Injected ABS resin waterproof housing with integrated hooks
- Lockable permanent mounting bar made of injected ABS resin, mounted on poles with brackets (sold separately)
- Front face made of tough polycarbonate, fixed to the casing with mechanical clip and gasket seal
- Waterproof IP66 housing for 2 batteries, USB port, dial selector and adaptor

#### Housing

| Dimensions: | H: 700mm x W: 709mm x D: 170mm    |
|-------------|-----------------------------------|
| Housing:    | Injected ABS resin, grey RAL 7035 |
| Front face: | Polycarbonate                     |
| Waterproof: | IP66                              |
| Weight:     | 8kg (without batteries)           |