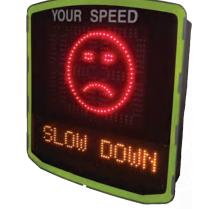

The Evolis Speed Indication Device is easily configured and installed to educate motorists of their travel speeds. It helps to reduce overall excess traffic speeds, particularly in high incident areas. Utilising the optional built in data logger, road asset owners can gather and analyse traffic speed data on specific roads so that they can make informed planning decisions on road safety.

#### **Display**

| LED:                   | 3 digits                           |
|------------------------|------------------------------------|
| Colors:                | Red, Amber and Green               |
| Size of digits:        | 340mm                              |
|                        | 640mm x 160mm (64 x 16 pixels)     |
| Text display (Matrix): | 1 line of 7 characters 160mm high  |
|                        | 2 lines of 10 characters 70mm high |
| Visibility:            | 250m                               |
| Refresh:               | 1.2 seconds (configurable)         |
|                        |                                    |