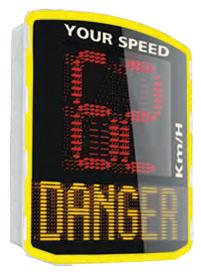

- Installed in minutes by one person
- Optional 1 or 2 way traffic flow statistics
- Optional pre-configured speed/ text display settings prior to installation
- Accompanying EVOCOM software for settings configuration plus data analysis
- 34cm high speed digits (red/amber/ green), a large amber text template and ultra-high brightness LEDs

#### **Display**

| LED:                   | 3 digits                           |
|------------------------|------------------------------------|
| Colors:                | Red, Amber and Green               |
| Size of digits:        | 340mm                              |
|                        | 640mm x 160mm (64 x 16 pixels)     |
| Text display (Matrix): | 1 line of 7 characters 160mm high  |
|                        | 2 lines of 10 characters 70mm high |
| Visibility:            | 250m                               |
| Refresh:               | 1.2 seconds (configurable)         |
|                        |                                    |