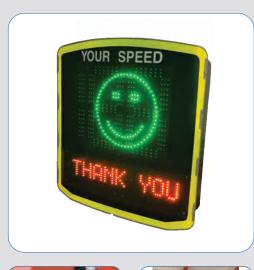

- Installed in minutes by one person
- Optional 1 or 2 way traffic flow statistics
- Optional pre-configured speed/ text display settings prior to installation
- Accompanying EVOCOM software for settings configuration plus data analysis
- 34cm high speed digits (red/amber/ green), a large amber text template and ultra-high brightness LEDs

#### **Display**

| LED:                   | 3 digits                           |
|------------------------|------------------------------------|
| Colors:                | Red, Amber and Green               |
| Size of digits:        | 340mm                              |
|                        | 640mm x 160mm (64 x 16 pixels)     |
| Text display (Matrix): | 1 line of 7 characters 160mm high  |
|                        | 2 lines of 10 characters 70mm high |
| Visibility:            | 250m                               |
| Refresh:               | 1.2 seconds (configurable)         |
|                        |                                    |