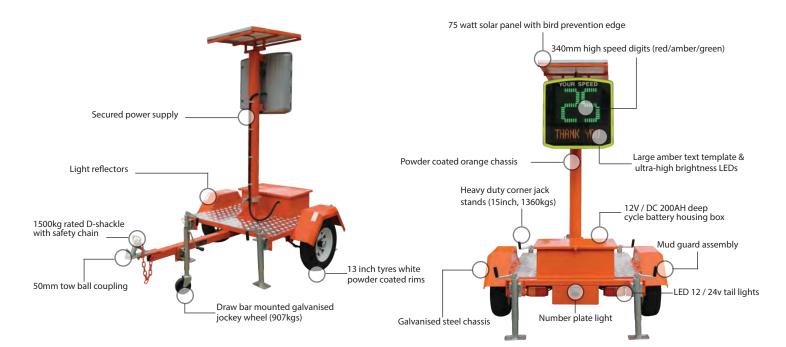

### **FEATURES & BENEFITS**

- Anti-corrosion, anti-UV treatment plus unit sealing ensures long term resistance, strength and durability
- Injected ABS resin waterproof housing with integrated hooks
- Lockable permanent mounting bar made of injected ABS resin, mounted on poles with brackets (sold separately)
- Front face made of tough polycarbonate, fixed to the casing with mechanical clip and gasket seal
- Waterproof IP66 housing for 2 batteries, USB port, dial selector and adaptor

- Installed in minutes by one person
- Optional 1 or 2 way traffic flow statistics
- Optional pre-configured speed/ text display settings prior to installation
- Accompanying EVOCOM software for settings configuration plus data analysis
- 34cm high speed digits (red/amber/ green), a large amber text template and ultra-high brightness LEDs

#### Housing

| Dimensions: | H: 700mm x W: 709mm x D: 170mm    |
|-------------|-----------------------------------|
| Housing:    | Injected ABS resin, grey RAL 7035 |
| Front face: | Polycarbonate                     |
| Waterproof: | IP66                              |
| Weight:     | 8kg (without batteries)           |