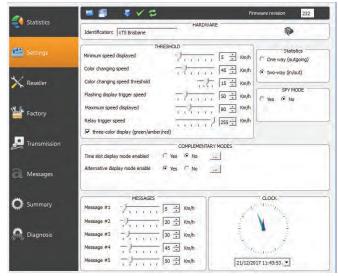

#### **EVOCOM SOFTWARE**

Evocom PC software, provided free of charge, is featured with a user-friendly interface for advanced configuration: specific speed ranges, speed increments, data recording function (\*), text messages, time slots etc...

#### Settings configuration screen