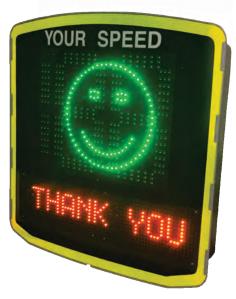

The Evolis Speed Indication Device is easily configured and installed to educate motorists of their travel speeds. It helps to reduce overall excess traffic speeds, particularly in high incident areas. Utilising the optional built in data logger, road asset owners can gather and analyse traffic speed data on specific roads so that they can make informed planning decisions on road safety.

### **FEATURES & BENEFITS**

- Anti-corrosion, anti-UV treatment plus unit sealing ensures long term resistance, strength and durability
- Injected ABS resin waterproof housing with integrated hooks
- Lockable permanent mounting bar made of injected ABS resin, mounted on poles with brackets (sold separately)
- Front face made of tough polycarbonate, fixed to the casing with mechanical clip and gasket seal
- Waterproof IP66 housing for 2 batteries, USB port, dial selector and adaptor
- Installed in minutes by one person
- Optional 1 or 2 way traffic flow statistics
- Optional pre-configured speed/text display settings prior to installation
- Accompanying EVOCOM software for settings configuration plus data analysis
- 34cm high speed digits (red/amber/green), a large amber text template and ultra-high brightness LEDs