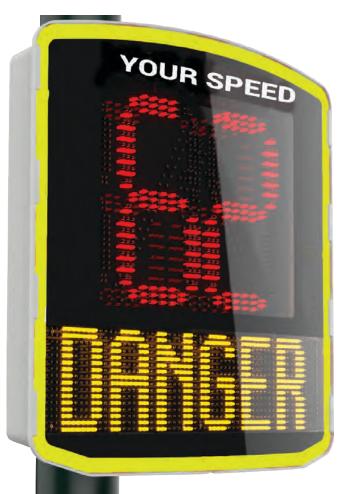

The Evolis Speed Indication Device is easily configured and installed to educate motorists of their travel speeds. It helps to reduce overall excess traffic speeds, particularly in high incident areas. Utilising the optional built in data logger, road asset owners can gather and analyse traffic speed data on specific roads so that they can make informed planning decisions on road safety.

### **FEATURES & BENEFITS**

- Anti-corrosion, anti-UV treatment plus unit sealing ensures long term resistance, strength and durability
- Injected ABS resin waterproof housing with integrated hooks
- Lockable permanent mounting bar made of injected ABS resin, mounted on poles with brackets (sold separately)
- Front face made of tough polycarbonate, fixed to the casing with mechanical clip and gasket seal
- Waterproof IP66 housing for 2 batteries, USB port, dial selector and adaptor
- Installed in minutes by one person
- Optional 1 or 2 way traffic flow statistics
- Optional pre-configured speed/text display settings prior to installation
- Accompanying EVOCOM software for settings configuration plus data analysis
- 34cm high speed digits (red/amber/green), a large amber text template and ultra-high brightness LEDs