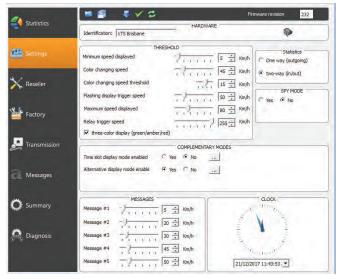

## **EVOCOM SOFTWARE**

Evocom PC software, provided free of charge, is featured with a user-friendly interface for advanced configuration: specific speed ranges, speed increments, data recording function (\*), text messages, time slots etc...

### Settings configuration screen