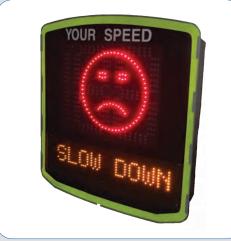

The Evolis Speed Indication Device is easily configured and installed to educate motorists of their travel speeds. It helps to reduce overall excess traffic speeds, particularly in high incident areas. Utilising the optional built in data logger, road asset owners can gather and analyse traffic speed data on specific roads so that they can make informed planning decisions on road safety.

### **FEATURES & BENEFITS**

- Anti-corrosion, anti-UV treatment plus unit sealing ensures long term resistance, strength and durability
- Injected ABS resin waterproof housing with integrated hooks
- Lockable permanent mounting bar made of injected ABS resin, mounted on poles with brackets (sold separately)
- Front face made of tough polycarbonate, fixed to the casing with mechanical clip and gasket seal
- Waterproof IP66 housing for 2 batteries, USB port, dial selector and adaptor
- Installed in minutes by one person
- Optional 1 or 2 way traffic flow statistics
- Optional pre-configured speed/text display settings prior to installation
- Accompanying EVOCOM software for settings configuration plus data analysis
- 34cm high speed digits (red/amber/green), a large amber text template and ultra-high brightness LEDs

### Display

Accuracy:

| LED:                   | 3 digits                           |
|------------------------|------------------------------------|
| Colors:                | Red, Amber and Green               |
| Size of digits:        | 340mm                              |
|                        | 640mm x 160mm (64 x 16 pixels)     |
| Text display (Matrix): | 1 line of 7 characters 160mm high  |
|                        | 2 lines of 10 characters 70mm high |
| Visibility:            | 250m                               |
| Refresh:               | 1.2 seconds (configurable)         |