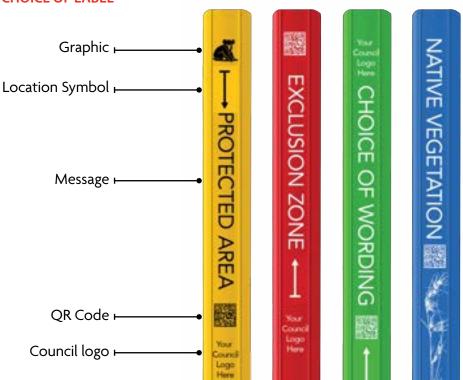

#### **CHOICE OF LABEL**

**NOTE: These** illustrations are examples only. A choice of message and label content is available as required.

#### **BESPOKE MARKERS**

- The posts can be manufactured in various colours
- Printed with the message of choice
- Council logo applied
- QR code giving access to more information
- Arrows to identify the start, continuation and finish of the site.