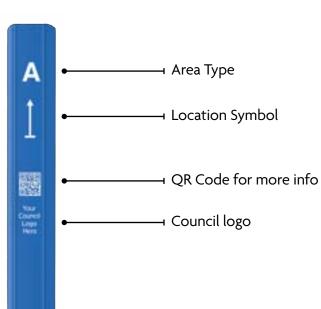

#### **BESPOKE MARKERS**

- The posts can be manufactured in various colours
- Printed with the message of choice
- Council logo applied
- QR code giving access to more information
- Arrows to identify the start, continuation and finish of the site.

#### **STANDARD MARKERS**

| Product<br>Code | Description                      | Size   |       | Calaur |
|-----------------|----------------------------------|--------|-------|--------|
|                 |                                  | Height | Width | Colour |
| V               | Significant Native<br>Vegetation | 1425mm | 107mm |        |
| Fa              | Threatened Fauna<br>Habitat      | 1425mm | 107mm |        |
| FI              | Threatened Plant<br>Species      | 1425mm | 107mm |        |
| Α               | Significant<br>Wetlands          | 1425mm | 107mm |        |