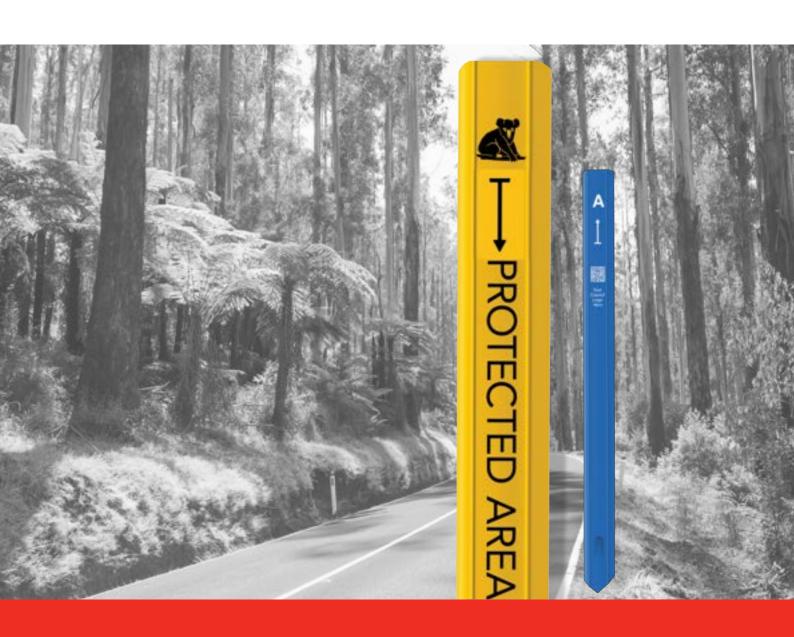

#### **APPLICATION**

The application of DeNeefe Environmental Marker Posts in a designated area, is used to provide directions on work practices to be implemented at significant sites to avoid damaging the sensitive environments in which threatened vegetation or species survive. Designed to raise awareness, protect, and preserve, especially through disturbing activities such as weed control, mowing or excavating. These environments and communities are protected by Commonwealth and State Legislation.

The Environmental Marker Posts can be used to identify areas for example:

- Threatened plant species
- Threatened fauna habitat
- Significant remnant native vegetation
- Significant wetlands.

#### **BESPOKE MARKERS**

- The posts can be manufactured in various colours
- Printed with the message of choice
- Council logo applied
- QR code giving access to more information
- Arrows to identify the start, continuation and finish of the site.

DeNeefe's Roadside Environmental Marker Post is manufactured from quality, recycled PVC. DeNeefe also manufactures a variety of signage to further reinforce the importance of an area.