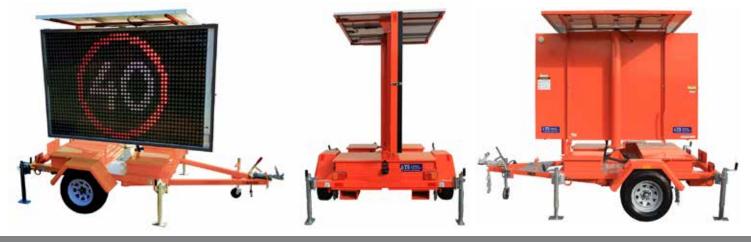

# TRAILER MOUNTED VMS

The versatility of a VMS Trailer means that it can be used for many different applications such as advance warning messages, traffic calming, speed radar advisory, real time programming and general advertising.

#### **Durable**

Fully galvanised trailer, powder coated paint and solid state electronics throughout.

## **SPECIFICATIONS & TECHNICAL DATA**

Traffic Technologies offers a range of LED VMS Trailers to suit all of your requirements. Our VMS trailers are suitable for road construction and maintenance, mines, traffic control, commercial and private use. The base trailer comes galvanised and powder coated as standard and can be customised with a number of upgrades which include cabinet and wheel locks, a speed radar for driver feedback, remote access programming and GPS for fleet tracking.