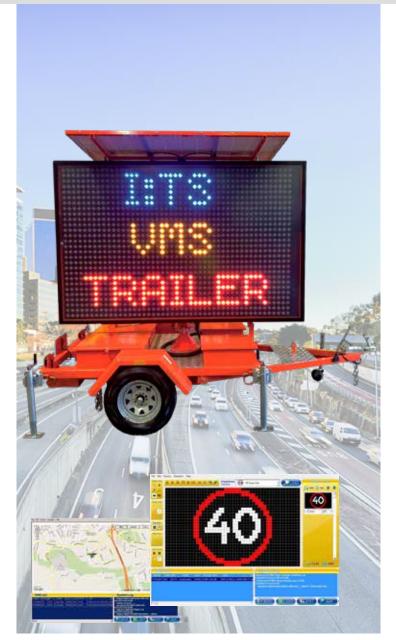

# TRAILER MOUNTED VMS

The versatility of a VMS Trailer means that it can be used for many different applications such as advance warning messages, traffic calming, speed radar advisory, real time programming and general advertising.

#### **Easy to Program**

Select from pre-programmed messages or type a new message, click a button and you are done.

#### **Remote Management**

Remote management and GPS location over cellular internet connection with no additional software fee 1.

## **SPECIFICATIONS & TECHNICAL DATA**

Traffic Technologies offers a range of LED VMS Trailers to suit all of your requirements. Our VMS trailers are suitable for road construction and maintenance, mines, traffic control, commercial and private use. The base trailer comes galvanised and powder coated as standard and can be customised with a number of upgrades which include cabinet and wheel locks, a speed radar for driver feedback, remote access programming and GPS for fleet tracking.