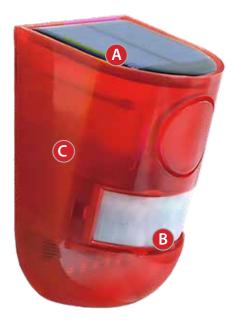

## **KEY** FEATURES

### A POLYSILICON SOLAR PANEL

**B** MOTION SENSOR ALARM

C ABS