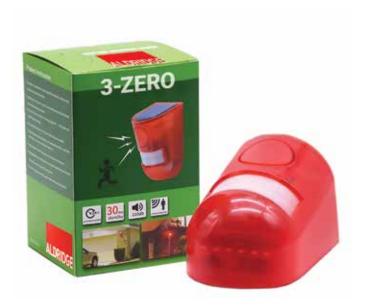

**3-ZERO** Solar Alarm Beacon

## **3-ZERO** Solar Alarm Beacon

Aldridge 3-ZERO is a unique and innovative, cost effective way to secure your construction site, danger zones, property and many other outdoor applications. This makes a great alternative to a conventional wired alarm system. 3-ZERO is Solar powered with 30 days per charge standby. With easy, rapid installation, 3-ZERO is an environmentally-friendly choice for high risk and low visibility zones.

### A POLYSILICON SOLAR PANEL

**B** MOTION SENSOR ALARM

C ABS

# D POWER ON/OFF SWITCHE STAINLESS STEEL BRACKET