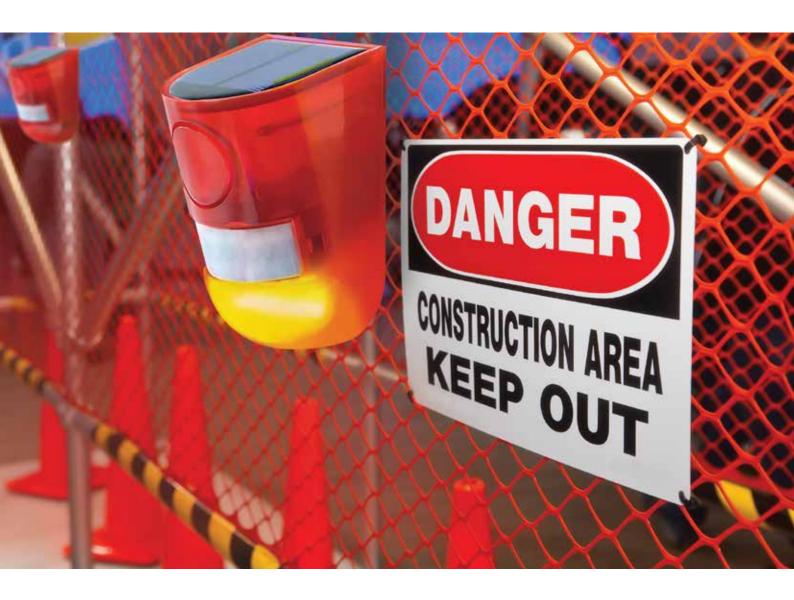

## **3-ZERO** Solar Alarm Beacon

Aldridge 3-ZERO is a unique and innovative, cost effective way to secure your construction site, danger zones, property and many other outdoor applications. This makes a great alternative to a conventional wired alarm system. 3-ZERO is Solar powered with 30 days per charge standby. With easy, rapid installation, 3-ZERO is an environmentally-friendly choice for high risk and low visibility zones.

#### Applications

- Traffic Management
- Construction Sites
- Perimeter Fencing
- Property
- Vineyards
- Farms
- House
- Gardens

#### Benefits

- Easy Installation
- Solar Power
- Maintenance Free
- Automatic Night Light
- Environment Friendly
- Reduced Running Costs
- 110db Alarm
- Six Blasts of Red Light, Visible From 1000 Meters