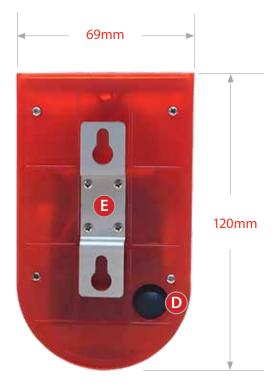

erty and many other outdoor applications. This makes a great alternative to a conventional wired alarm system. 3-ZERO is Solar powered with 30 days per charge standby. With easy, rapid installation, 3-ZERO is an environmentally-friendly choice for high risk and low visibility zones.

#### Applications

- Traffic Management
- Construction Sites
- Perimeter Fencing
- Property
- Vineyards
- Farms
- House
- Gardens

#### Benefits

- Easy Installation
- Solar Power
- Maintenance Free
- Automatic Night Light
- Environment Friendly
- Reduced Running Costs
- 110db Alarm
- Six Blasts of Red Light, Visible From 1000 Meters





CONSTRUCTION SITES

ROAD WORKS





## **KEY** FEATURES

### A POLYSILICON SOLAR PANEL

**B** MOTION SENSOR ALARM

C ABS

# D POWER ON/OFF SWITCHE STAINLESS STEEL BRACKET





#### **SPECIFICATIONS**

| Model           | 3-ZERO                                                                                                               |
|-----------------|----------------------------------------------------------------------------------------------------------------------|
| Solar Panel     | 5V 0.6W Polysilicon                                                                                                  |
| Charge          | Solar Panel                                                                                                          |
| Alarm           | 110db                                                                                                                |
| Sensor Distance | 5-8 Metres