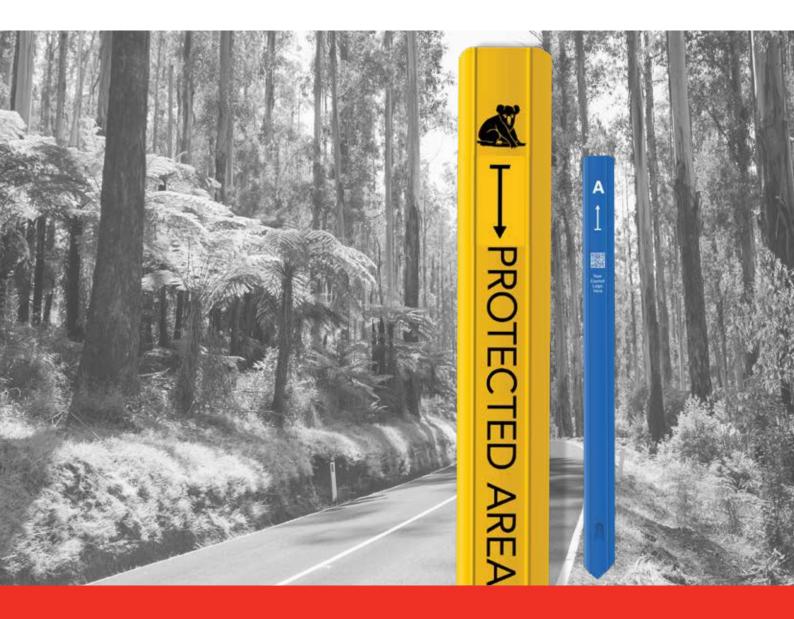

#### **APPLICATION**

The application of DeNeefe Environmental Marker Posts in a designated area, is used to provide directions on work practices to be implemented at significant sites to avoid damaging the sensitive environments in which threatened vegetation or species survive. Designed to raise awareness, protect, and preserve, especially through disturbing activities such as weed control, mowing or excavating. These environments and communities are protected by Commonwealth and State Legislation.

The Environmental Marker Posts can be used to identify areas for example:

- Threatened plant species
- Threatened fauna habitat
- Significant remnant native vegetation
- Significant wetlands.