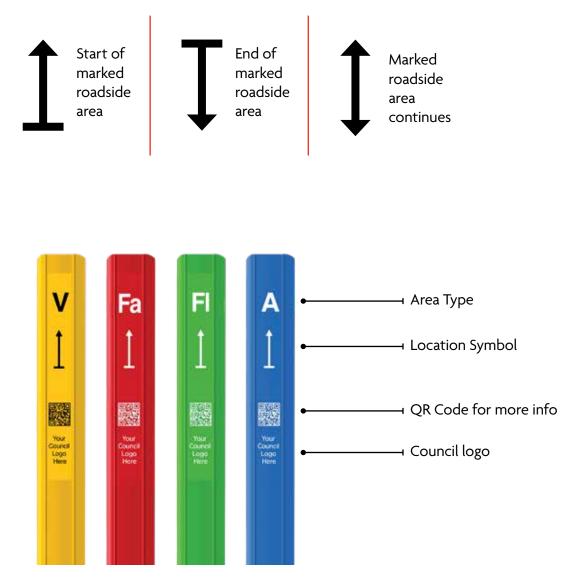

#### **STANDARD MARKERS**

| Product<br>Code | Description                      | Size   |       | Colour |
|-----------------|----------------------------------|--------|-------|--------|
|                 |                                  | Height | Width | Colour |
| V               | Significant Native<br>Vegetation | 1425mm | 107mm |        |
| Fa              | Threatened Fauna<br>Habitat      | 1425mm | 107mm |        |
| FI              | Threatened Plant<br>Species      | 1425mm | 107mm |        |
| Α               | Significant<br>Wetlands          | 1425mm | 107mm |        |

#### LOCATION SYMBOLS

NATIVE VEGETATION 1380mm 1425mm

107mm