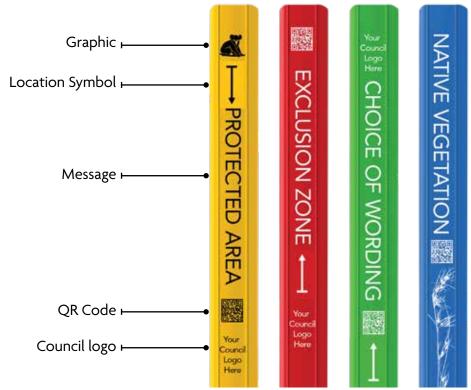

#### **BESPOKE MARKERS**

- The posts can be manufactured in various colours
- Printed with the message of choice
- Council logo applied
- QR code giving access to more information
- Arrows to identify the start, continuation and finish of the site.

#### **CHOICE OF LABEL**

NOTE: These illustrations are examples only. A choice of message and label content is available as required.