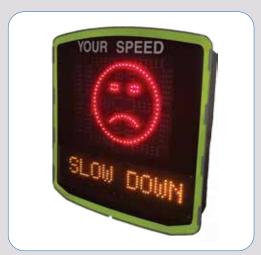

## **European Designed & Manufactured**

With more than 8000 units installed world-wide, the **Evolis Speed Indication Device** is the product of choice for an all in one radar and data collection device. Not only does it present a sleek European design, it has also been built using the best components giving it a reputation for being one of the most energy efficient and reliable units in the market.

The Evolis Speed Indication Device is easily configured and installed to educate motorists of their travel speeds. It helps to reduce overall excess traffic speeds, particularly in high incident areas. Utilising the optional built in data logger, road asset owners can gather and analyse traffic speed data on specific roads so that they can make informed planning decisions on road safety.

### **FEATURES & BENEFITS**

- Anti-corrosion, anti-UV treatment plus unit sealing ensures long term resistance, strength and durability
- Injected ABS resin waterproof housing with integrated hooks
- Lockable permanent mounting bar made of injected ABS resin, mounted on poles with brackets (sold separately)
- Front face made of tough polycarbonate, fixed to the casing with mechanical clip and gasket seal
- Waterproof IP66 housing for 2 batteries, USB port, dial selector and adaptor
- Installed in minutes by one person
- Optional 1 or 2 way traffic flow statistics
- Optional pre-configured speed/text display settings prior to installation
- Accompanying EVOCOM software for settings configuration plus data analysis
- 34cm high speed digits (red/amber/green), a large amber text template and ultra-high brightness LEDs

### **Display**

LED: 3 digits

Colors: Red, Amber and Green

Size of digits: 340mm

640mm x 160mm (64 x 16 pixels)

Text display (Matrix): 1 line of 7 characters 160mm high

2 lines of 10 characters 70mm high

Visibility: 250m