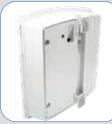

### **FEATURES & BENEFITS**

- Anti-corrosion, anti-UV treatment plus unit sealing ensures long term resistance, strength and durability
- Injected ABS resin waterproof housing with integrated hooks
- Lockable permanent mounting bar made of injected ABS resin, mounted on poles with brackets (sold separately)
- Front face made of tough polycarbonate, fixed to the casing with mechanical clip and gasket seal
- Waterproof IP66 housing for 2 batteries, USB port, dial selector and adaptor
- Installed in minutes by one person
- Optional 1 or 2 way traffic flow statistics
- Optional pre-configured speed/text display settings prior to installation
- Accompanying EVOCOM software for settings configuration plus data analysis
- 34cm high speed digits (red/amber/green), a large amber text template and ultra-high brightness LEDs

#### Housing

Dimensions: H: 700mm x W: 709mm x D: 170mm Housing: Injected ABS resin, grey RAL 7035

Front face: Polycarbonate

Waterproof: IP66

Weight: 8kg (without batteries)