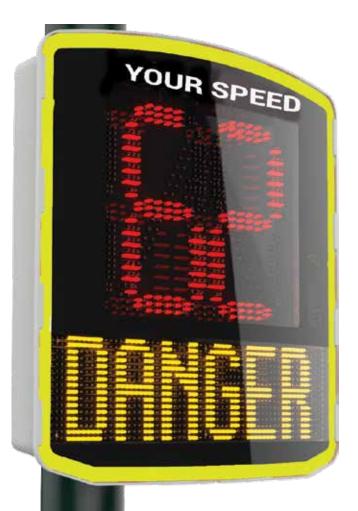

The Evolis Speed Indication Device is easily configured and installed to educate motorists of their travel speeds. It helps to reduce overall excess traffic speeds, particularly in high incident areas. Utilising the optional built in data logger, road asset owners can gather and analyse traffic speed data on specific roads so that they can make informed planning decisions on road safety.

### **FEATURES & BENEFITS**

- Anti-corrosion, anti-UV treatment plus unit sealing ensures long term resistance, strength and durability
- Injected ABS resin waterproof housing with integrated hooks
- Lockable permanent mounting bar made of injected ABS resin, mounted on poles with brackets (sold separately)
- Front face made of tough polycarbonate, fixed to the casing with mechanical clip and gasket seal
- Waterproof IP66 housing for 2 batteries, USB port, dial selector and adaptor
- Installed in minutes by one person
- Optional 1 or 2 way traffic flow statistics
- Optional pre-configured speed/text display settings prior to installation
- Accompanying EVOCOM software for settings configuration plus data analysis
- 34cm high speed digits (red/amber/green), a large amber text template and ultra-high brightness LEDs

### **Display**

LED: 3 digits

Colors: Red, Amber and Green

Size of digits: 340mm

640mm x 160mm (64 x 16 pixels)

Text display (Matrix): 1 line of 7 characters 160mm high

2 lines of 10 characters 70mm high

Visibility: 250m