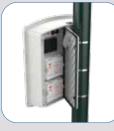

### **FEATURES & BENEFITS**

- Anti-corrosion, anti-UV treatment plus unit sealing ensures long term resistance, strength and durability
- Injected ABS resin waterproof housing with integrated hooks
- Lockable permanent mounting bar made of injected ABS resin, mounted on poles with brackets (sold separately)
- Front face made of tough polycarbonate, fixed to the casing with mechanical clip and gasket seal
- Waterproof IP66 housing for 2 batteries, USB port, dial selector and adaptor
- Installed in minutes by one person
- Optional 1 or 2 way traffic flow statistics
- Optional pre-configured speed/text display settings prior to installation
- Accompanying EVOCOM software for settings configuration plus data analysis
- 34cm high speed digits (red/amber/green), a large amber text template and ultra-high brightness LEDs

#### Housing

Dimensions: H: 700mm x W: 709mm x D: 170mm Housing: Injected ABS resin, grey RAL 7035

Front face: Polycarbonate

Waterproof: IP66

Weight: 8kg (without batteries)