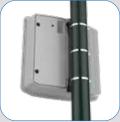

### **FEATURES & BENEFITS**

- Anti-corrosion, anti-UV treatment plus unit sealing ensures long term resistance, strength and durability
- Injected ABS resin waterproof housing with integrated hooks
- Lockable permanent mounting bar made of injected ABS resin, mounted on poles with brackets (sold separately)
- Front face made of tough polycarbonate, fixed to the casing with mechanical clip and gasket seal
- Waterproof IP66 housing for 2 batteries, USB port, dial selector and adaptor
- Installed in minutes by one person
- Optional 1 or 2 way traffic flow statistics
- Optional pre-configured speed/text display settings prior to installation
- Accompanying EVOCOM software for settings configuration plus data analysis
- 34cm high speed digits (red/amber/green), a large amber text template and ultra-high brightness LEDs

#### Housing

Dimensions: H: 700mm x W: 709mm x D: 170mm Housing: Injected ABS resin, grey RAL 7035

Front face: Polycarbonate

Waterproof: IP66

Weight: 8kg (without batteries)