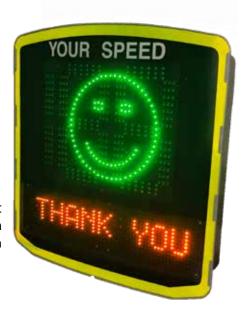

## **European Designed & Manufactured**

With more than 8000 units installed world-wide, the **Evolis Speed Indication Device** is the product of choice for an all in one radar and data collection device. Not only does it present a sleek European design, it has also been built using the best components giving it a reputation for being one of the most energy efficient and reliable units in the market.

The Evolis Speed Indication Device is easily configured and installed to educate motorists of their travel speeds. It helps to reduce overall excess traffic speeds, particularly in high incident areas. Utilising the optional built in data logger, road asset owners can gather and analyse traffic speed data on specific roads so that they can make informed planning decisions on road safety.

### **FEATURES & BENEFITS**

- Anti-corrosion, anti-UV treatment plus unit sealing ensures long term resistance, strength and durability
- Injected ABS resin waterproof housing with integrated hooks
- Lockable permanent mounting bar made of injected ABS resin, mounted on poles with brackets (sold separately)
- Front face made of tough polycarbonate, fixed to the casing with mechanical clip and gasket seal
- Waterproof IP66 housing for 2 batteries, USB port, dial selector and adaptor
- Installed in minutes by one person
- Optional 1 or 2 way traffic flow statistics
- Optional pre-configured speed/text display settings prior to installation
- Accompanying EVOCOM software for settings configuration plus data analysis
- 34cm high speed digits (red/amber/green), a large amber text template and ultra-high brightness LEDs