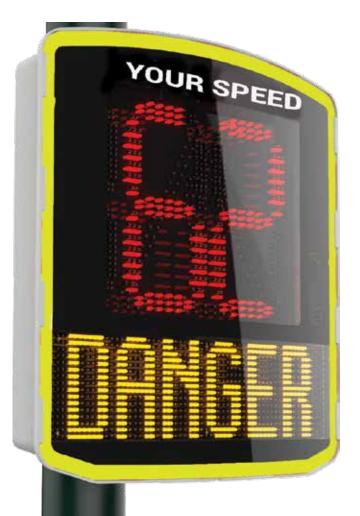

The Evolis Speed Indication Device is easily configured and installed to educate motorists of their travel speeds. It helps to reduce overall excess traffic speeds, particularly in high incident areas. Utilising the optional built in data logger, road asset owners can gather and analyse traffic speed data on specific roads so that they can make informed planning decisions on road safety.

## FEATURES & BENEFITS

- Anti-corrosion, anti-UV treatment plus unit sealing ensures long term resistance, strength and durability
- Injected ABS resin waterproof housing with integrated hooks
- Lockable permanent mounting bar made of injected ABS resin, mounted on poles with brackets (sold separately)
- Front face made of tough polycarbonate, fixed to the casing with mechanical clip and gasket seal
- Waterproof IP66 housing for 2 batteries, USB port, dial selector and adaptor
- Installed in minutes by one person
- Optional 1 or 2 way traffic flow statistics
- Optional pre-configured speed/text display settings prior to installation
- Accompanying EVOCOM software for settings configuration plus data analysis
- 34cm high speed digits (red/amber/green), a large amber text template and ultra-high brightness LEDs

# **Display**

LED: 3 digits

Colors: Red, Amber and Green

Size of digits: 340mm

640mm x 160mm (64 x 16 pixels)

Text display (Matrix): 1 line of 7 characters 160mm high

2 lines of 10 characters 70mm high

Visibility: 250m