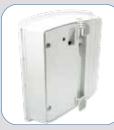

## FEATURES & BENEFITS

- Anti-corrosion, anti-UV treatment plus unit sealing ensures long term resistance, strength and durability
- Injected ABS resin waterproof housing with integrated hooks
- Lockable permanent mounting bar made of injected ABS resin, mounted on poles with brackets (sold separately)
- Front face made of tough polycarbonate, fixed to the casing with mechanical clip and gasket seal
- Waterproof IP66 housing for 2 batteries, USB port, dial selector and adaptor
- Installed in minutes by one person
- Optional 1 or 2 way traffic flow statistics
- Optional pre-configured speed/text display settings prior to installation
- Accompanying EVOCOM software for settings configuration plus data analysis
- 34cm high speed digits (red/amber/green), a large amber text template and ultra-high brightness LEDs

### Housing

Dimensions: H: 700mm x W: 709mm x D: 170mm Housing: Injected ABS resin, grey RAL 7035

Front face: Polycarbonate

Waterproof: IP66

Weight: 8kg (without batteries)