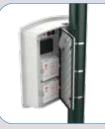

## FEATURES & BENEFITS

- Anti-corrosion, anti-UV treatment plus unit sealing ensures long term resistance, strength and durability
- Injected ABS resin waterproof housing with integrated hooks
- Lockable permanent mounting bar made of injected ABS resin, mounted on poles with brackets (sold separately)
- Front face made of tough polycarbonate, fixed to the casing with mechanical clip and gasket seal
- Waterproof IP66 housing for 2 batteries, USB port, dial selector and adaptor
- Installed in minutes by one person
- Optional 1 or 2 way traffic flow statistics
- Optional pre-configured speed/text display settings prior to installation
- Accompanying EVOCOM software for settings configuration plus data analysis
- 34cm high speed digits (red/amber/green), a large amber text template and ultra-high brightness LEDs