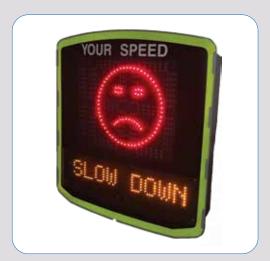

The Evolis Speed Indication Device is easily configured and installed to educate motorists of their travel speeds. It helps to reduce overall excess traffic speeds, particularly in high incident areas. Utilising the optional built in data logger, road asset owners can gather and analyse traffic speed data on specific roads so that they can make informed planning decisions on road safety.

# **Display**

LED: 3 digits

Colors: Red, Amber and Green

Size of digits: 340mm

640mm x 160mm (64 x 16 pixels)

Text display (Matrix): 1 line of 7 characters 160mm high

2 lines of 10 characters 70mm high

Visibility: 250m