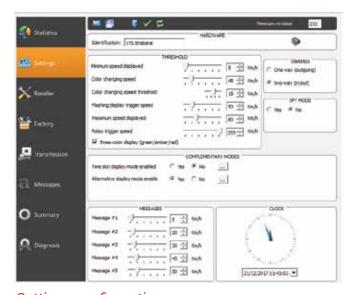

### **EVOCOM SOFTWARE**

Evocom PC software, provided free of charge, is featured with a user-friendly interface for advanced configuration: specific speed ranges, speed increments, data recording function (\*), text messages, time slots etc...

(\*)Data recording function (one way / two way traffic flow statistics) purchased separately.

Settings configuration screen