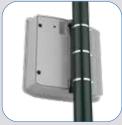

## FEATURES & BENEFITS

- Anti-corrosion, anti-UV treatment plus unit sealing ensures long term resistance, strength and durability
- Injected ABS resin waterproof housing with integrated hooks
- Lockable permanent mounting bar made of injected ABS resin, mounted on poles with brackets (sold separately)
- Front face made of tough polycarbonate, fixed to the casing with mechanical clip and gasket seal
- Waterproof IP66 housing for 2 batteries, USB port, dial selector and adaptor
- Installed in minutes by one person
- Optional 1 or 2 way traffic flow statistics
- Optional pre-configured speed/text display settings prior to installation
- Accompanying EVOCOM software for settings configuration plus data analysis
- 34cm high speed digits (red/amber/green), a large amber text template and ultra-high brightness LEDs