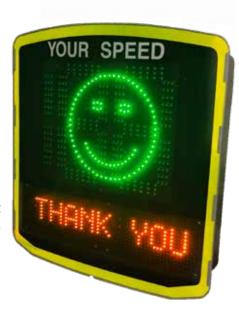

The Evolis Speed Indication Device is easily configured and installed to educate motorists of their travel speeds. It helps to reduce overall excess traffic speeds, particularly in high incident areas. Utilising the optional built in data logger, road asset owners can gather and analyse traffic speed data on specific roads so that they can make informed planning decisions on road safety.

## FEATURES & BENEFITS

- Anti-corrosion, anti-UV treatment plus unit sealing ensures long term resistance, strength and durability
- Injected ABS resin waterproof housing with integrated hooks
- Lockable permanent mounting bar made of injected ABS resin, mounted on poles with brackets (sold separately)
- Front face made of tough polycarbonate, fixed to the casing with mechanical clip and gasket seal
- Waterproof IP66 housing for 2 batteries, USB port, dial selector and adaptor
- Installed in minutes by one person
- Optional 1 or 2 way traffic flow statistics
- Optional pre-configured speed/text display settings prior to installation
- Accompanying EVOCOM software for settings configuration plus data analysis
- 34cm high speed digits (red/amber/green), a large amber text template and ultra-high brightness LEDs

# **Display**

LED: 3 digits

Colors: Red, Amber and Green

Size of digits: 340mm

640mm x 160mm (64 x 16 pixels)

Text display (Matrix): 1 line of 7 characters 160mm high

2 lines of 10 characters 70mm high

Visibility: 250m