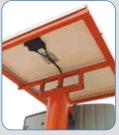

### FEATURES & BENEFITS

- Anti-corrosion, anti-UV treatment plus unit sealing ensures long term resistance, strength and durability
- Injected ABS resin waterproof housing with integrated hooks
- Lockable permanent mounting bar made of injected ABS resin, mounted on poles with brackets (sold separately)
- Front face made of tough polycarbonate, fixed to the casing with mechanical clip and gasket seal
- Waterproof IP66 housing for 2 batteries, USB port, dial selector and adaptor

- Installed in minutes by one person
- Optional 1 or 2 way traffic flow statistics
- Optional pre-configured speed/ text display settings prior to installation
- Accompanying EVOCOM software for settings configuration plus data analysis
- 34cm high speed digits (red/amber/ green), a large amber text template and ultra-high brightness LEDs