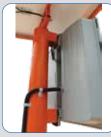

### FEATURES & BENEFITS

- Anti-corrosion, anti-UV treatment plus unit sealing ensures long term resistance, strength and durability
- Injected ABS resin waterproof housing with integrated hooks
- Lockable permanent mounting bar made of injected ABS resin, mounted on poles with brackets (sold separately)
- Front face made of tough polycarbonate, fixed to the casing with mechanical clip and gasket seal
- Waterproof IP66 housing for 2 batteries, USB port, dial selector and adaptor

- Installed in minutes by one person
- Optional 1 or 2 way traffic flow statistics
- Optional pre-configured speed/ text display settings prior to installation
- Accompanying EVOCOM software for settings configuration plus data analysis
- 34cm high speed digits (red/amber/ green), a large amber text template and ultra-high brightness LEDs