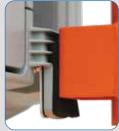

### FEATURES & BENEFITS

- Anti-corrosion, anti-UV treatment plus unit sealing ensures long term resistance, strength and durability
- Injected ABS resin waterproof housing with integrated hooks
- Lockable permanent mounting bar made of injected ABS resin, mounted on poles with brackets (sold separately)
- Front face made of tough polycarbonate, fixed to the casing with mechanical clip and gasket seal
- Waterproof IP66 housing for 2 batteries, USB port, dial selector and adaptor

### Housing

Dimensions: H: 700mm x W: 709mm x D: 170mm Housing: Injected ABS resin, grey RAL 7035

Front face: Polycarbonate

Waterproof: IP66

Weight: 8kg (without batteries)