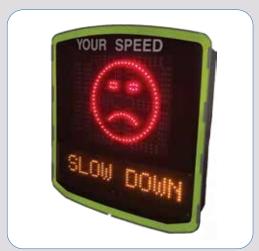

### **European Designed & Manufactured**

With more than 8000 units installed world-wide, the **Evolis Speed Indication Device** is the product of choice for an all in one radar and data collection device. Not only does it present a sleek European design, it has also been built using the best components giving it a reputation for being one of the most energy efficient and reliable units in the market.

The Evolis Speed Indication Device is easily configured and installed to educate motorists of their travel speeds. It helps to reduce overall excess traffic speeds, particularly in high incident areas. Utilising the optional built in data logger, road asset owners can gather and analyse traffic speed data on specific roads so that they can make informed planning decisions on road safety.

#### **Radar Sensor**

Doppler Radar: 24.125 Ghz
Detection range: 10-250 metres

Detection angle: 17 o

Accuracy: +/- 1km/h (travelling at 100km/h)

**Display** 

LED: 3 digits

Colors: Red, Amber and Green

Size of digits: 340mm

640mm x 160mm (64 x 16 pixels)

Text display (Matrix): 1 line of 7 characters 160mm high

2 lines of 10 characters 70mm high

Visibility: 250m

Refresh: 1.2 seconds (configurable)