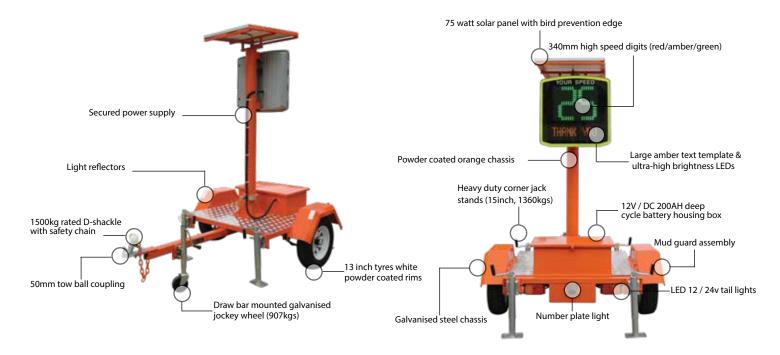

### FEATURES & BENEFITS

- Anti-corrosion, anti-UV treatment plus unit sealing ensures long term resistance, strength and durability
- Injected ABS resin waterproof housing with integrated hooks
- Lockable permanent mounting bar made of injected ABS resin, mounted on poles with brackets (sold separately)
- Front face made of tough polycarbonate, fixed to the casing with mechanical clip and gasket seal
- Waterproof IP66 housing for 2 batteries, USB port, dial selector and adaptor

- Installed in minutes by one person
- Optional 1 or 2 way traffic flow statistics
- Optional pre-configured speed/ text display settings prior to installation
- Accompanying EVOCOM software for settings configuration plus data analysis
- 34cm high speed digits (red/amber/ green), a large amber text template and ultra-high brightness LEDs