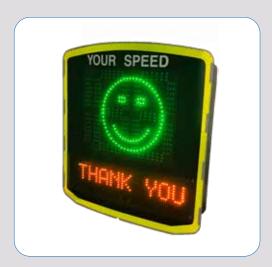

- Installed in minutes by one person
- Optional 1 or 2 way traffic flow statistics
- Optional pre-configured speed/ text display settings prior to installation
- Accompanying EVOCOM software for settings configuration plus data analysis
- 34cm high speed digits (red/amber/ green), a large amber text template and ultra-high brightness LEDs

#### **Radar Sensor**

Doppler Radar: 24.125 Ghz
Detection range: 10-250 metres

Detection angle: 17 o

Accuracy: +/- 1km/h (travelling at 100km/h)

**Display** 

LED: 3 digits

Colors: Red, Amber and Green

Size of digits: 340mm

640mm x 160mm (64 x 16 pixels)

Text display (Matrix): 1 line of 7 characters 160mm high

2 lines of 10 characters 70mm high

Visibility: 250m

Refresh: 1.2 seconds (configurable)