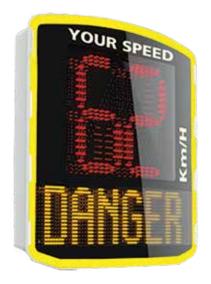

- Installed in minutes by one person
- Optional 1 or 2 way traffic flow statistics
- Optional pre-configured speed/ text display settings prior to installation
- Accompanying EVOCOM software for settings configuration plus data analysis
- 34cm high speed digits (red/amber/ green), a large amber text template and ultra-high brightness LEDs

#### **Radar Sensor**

Doppler Radar: 24.125 Ghz
Detection range: 10-250 metres

Detection angle: 17 o

Accuracy: +/- 1km/h (travelling at 100km/h)

**Display** 

LED: 3 digits

Colors: Red, Amber and Green

Size of digits: 340mm

640mm x 160mm (64 x 16 pixels)

Text display (Matrix): 1 line of 7 characters 160mm high

2 lines of 10 characters 70mm high

Visibility: 250m

Refresh: 1.2 seconds (configurable)