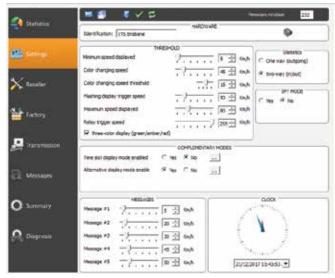

### **EVOCOM SOFTWARE**

Evocom PC software, provided free of charge, is featured with a user-friendly interface for advanced configuration: specific speed ranges, speed increments, data recording function (\*), text messages, time slots etc...

(\*)Data recording function (one way / two way traffic flow statistics) purchased separately.

Settings configuration screen