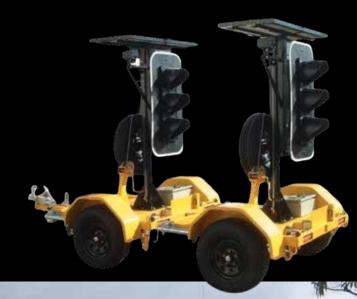

## PTL2

# 100% AUSTRALIAN DESIGNED & MADE

- Solar powered
- Handheld controller unit
- Radio system allows 9 different channels
- 1 Watt VHF radio transcievers
- Onmi directional aerials
- Temperature compensated battery charging

## SOLAR-POWERED PORTABLE TRAFFIC LIGHTS

P: 1300 769 852 or P: 07 3184 2000

#### PTL2 PRODUCT SPECIFICATIONS

| DESCRIPTION                         | Portable trailer mounted traffic light system   |
|-------------------------------------|-------------------------------------------------|
| LAMP UNITS                          | LED lamps per AS 2144                           |
| TARGET BOARDS                       | Per AS2144                                      |
| VISORS                              | Type A, Per AS 2144                             |
| POWER CONSUMPTION                   | (In operation mode) < 1 Amp average             |
| POWER EFFICIENCY                    | 85% approximate                                 |
| COOLING                             | Passive (solid state)                           |
| MOVING PARTS IN CONTROL SYSTEMS     | Nil (solid state, no relays)                    |
| RAISE AND LOWER                     | Brake winch                                     |
| TRAILER LIGHTING                    | 8 - 32v recessed LED tail lights                |
| BATTERIES                           | CALB CA100                                      |
| CABLE LINKED HANDHELD CONTROLLER    | Standard on master unit                         |
| SOLAR POWER REGULATED               | Yes                                             |
| OVERALL HEIGHT (FULLY RAISED)       | 3485mm (approx)                                 |
| OVERALL HEIGHT (STOWED)             | 2260mm (approx) 2260mm (approx) 2260mm (approx) |
| OVERALL TRAILER WIDTH               | 1710mm (approx)                                 |
| OVERALL TRAILER LENGTH              | 3870mm (approx)                                 |
| RADIO LINKED TRAFFIC CONTROL REMOTE | Optional                                        |
| SMS DIAGNOSTICS REPORTING           | Optional                                        |
| VEHICLE DETECTORS                   | Optional                                        |
| SPARE WHEEL                         | Optional                                        |
| OVER RIDE & HAND BRAKE              | Optional                                        |